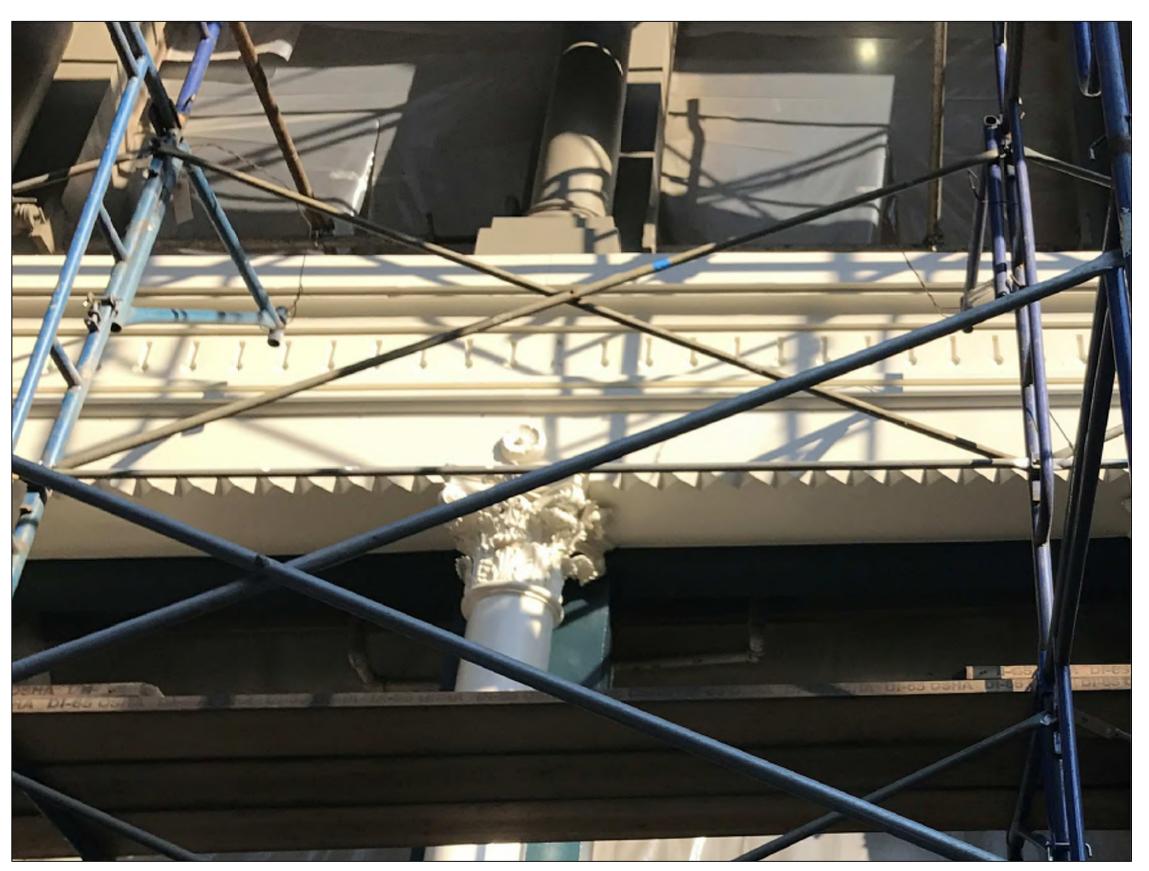

# PHOTOS OF WOOD WINDOW REPAIRS

\_\_\_\_\_20'

DATE 10/06/17 16

PRE-RESTORATION CAPITALS ON CROSBY FACADE

REMOVED CAPITALS STORED ON SITE

### PHOTOS OF CROSBY FACADE CAPITALS AND CAPITAL STORAGE

0 5' 10' 20'

HALF SQUARE CAPITAL PRIOR TO REMOVAL

PRIOR TO REMOVAL SHOWING DETERIORATED BELL HOUSING

> **PBDW** A R C H I T E C T S Platt Byard Dovell White Architects LLP 49 West 37th Street, 4th fl., New York, NY 10018 212.691.2440 | pbdw.com 462 Broadway New York, NY 10013 Block <u>473</u>, Lot 0<u>1</u>