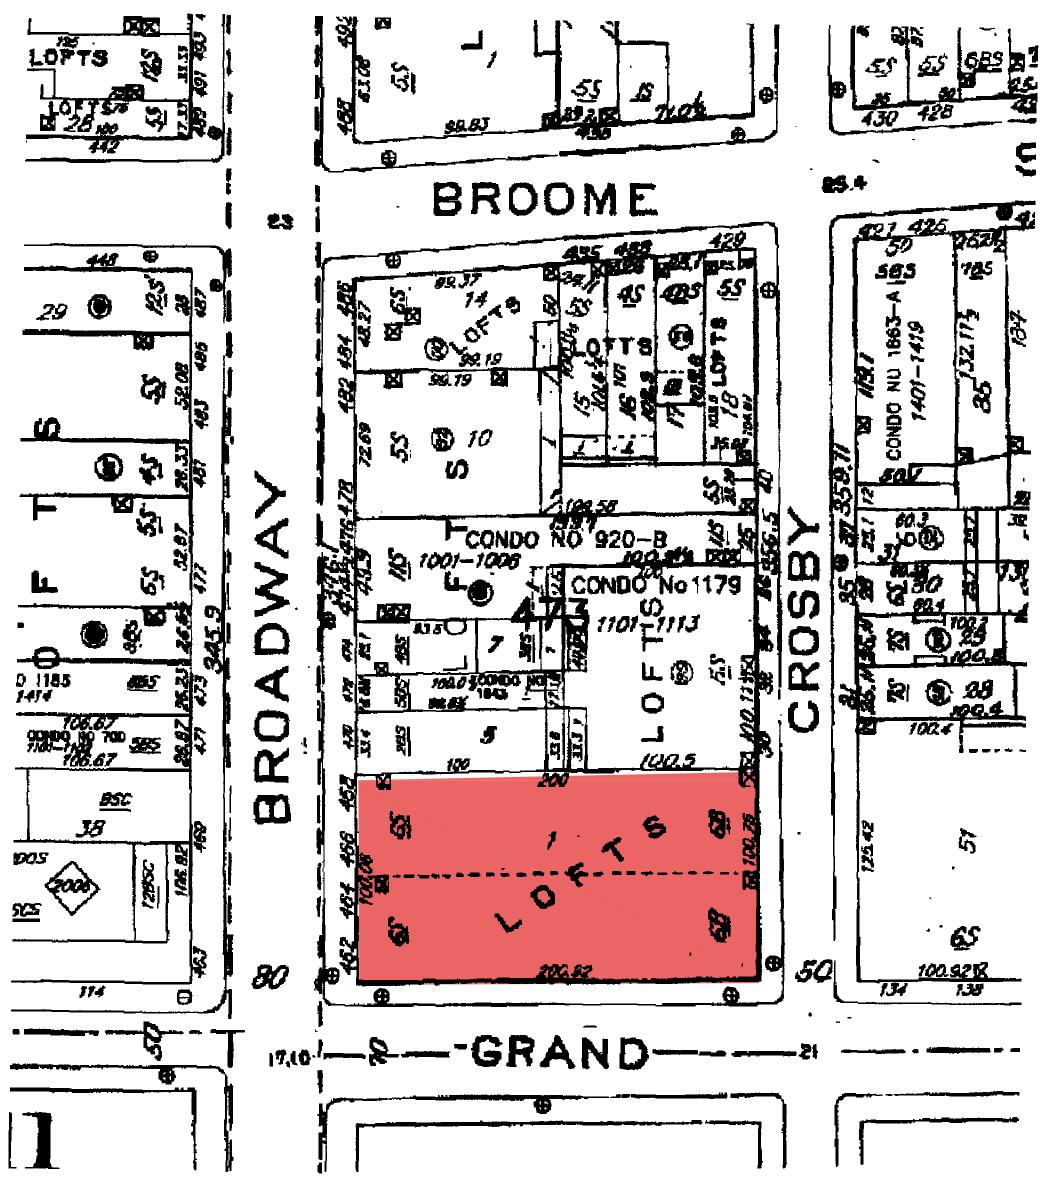

# **PBDW** A R C H I T E C T S

Platt Byard Dovell White Architects LLP 49 West 37th Street, 4th fl., New York, NY 10018 212.691.2440 | pbdw.com

DRAFT OCTOBER 06, 2017

SANBORN MAP

HISTORIC DISTRICT MAP

**PBDW** A R C H I T E C T S Platt Byard Dovell White Architects LLP 49 West 37th Street, 4th fl., New York, NY 10018 212.691.2440 | pbdw.com 462 Broadway New York, NY 10013 Block <u>473</u>, Lot 0<u>1</u>