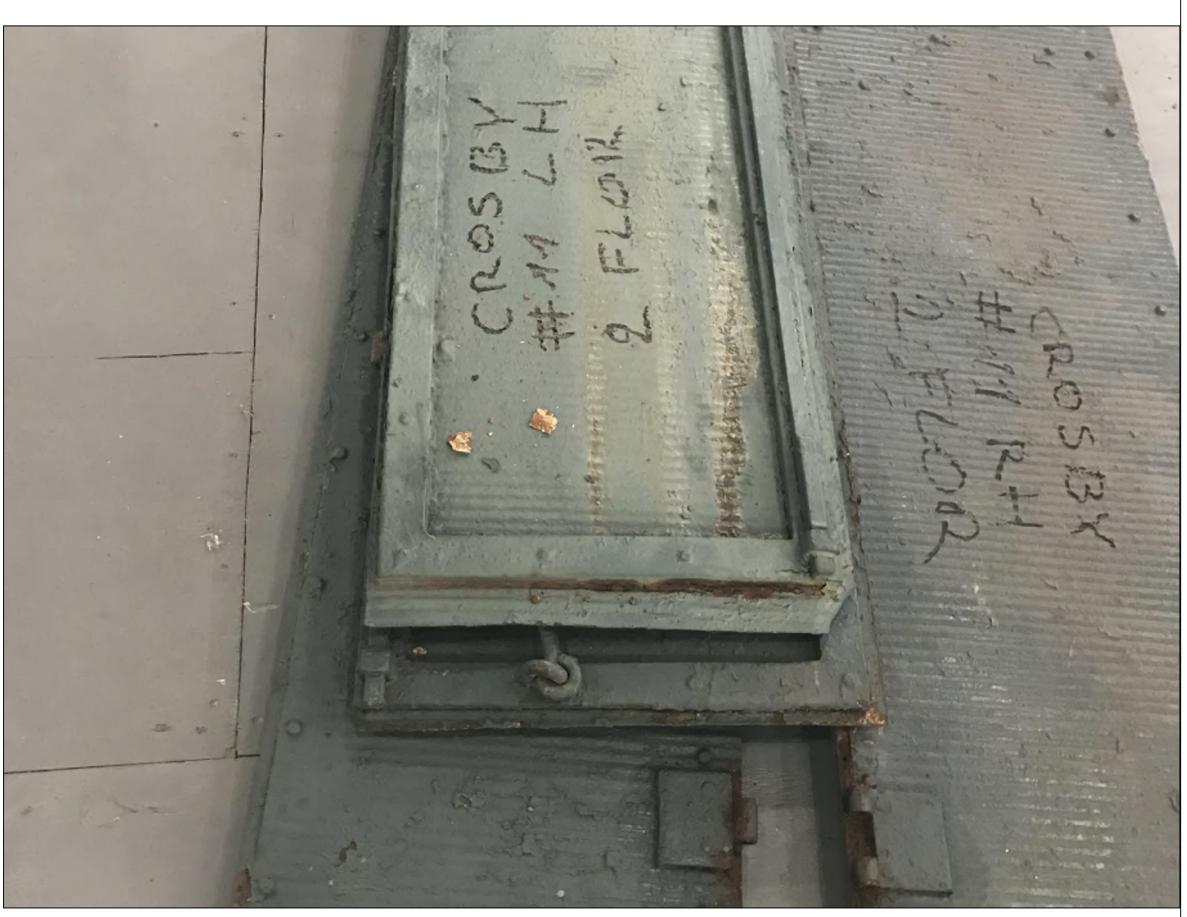

1. EXISTING CAST IRON SHAFTWAY<br/>SHUTTERS. STRIP, REPAIR, PRIME<br/>&amp; PAINT PANELS IN PLACE. TYP.<br/>FLOORS 2-6.</li> <li>22. EXISTING FIRE ESCAPE TO BE</li> <li>DTLS.</li> <li>DTLS.</li> <li>24. RECENTLY INSTALLED CAST<br/>ALUMINUM PANELS. PREP &amp;<br/>PAINT.</li> <li>24. RECENTLY INSTALLED CAST<br/>ALUMINUM PANELS. PREP &amp;<br/>PAINT.</li> <li>25. NEW CAST IRON CORNICE END<br/>PANEL TO MATCH EXISTING<br/>PROFILE.</li> <li>26. NEW CAST IRON DECORATIVE<br/>ELEMENT TO MATCH EXISTING,<br/>HISTORIC.</li> <li>27. NEW WOOD SILL @ EXISTING</li> <li>28. NEW CAST IRON SHAFTWAY<br/>SHUTTERS. STRIP, REPAIR, PRIME</li> <li>29. NEW WOOD SILL @ EXISTING</li> </ul> |



CROSBY STREET FACADE, EXISTING SHUTTER CONDITIONS.



#### SHUTTER IN PROGRESS OF RESTORATION SECONDARY AND TOP COAT PAINT





# **RESTORED SHUTTER**

**PBDW** A R C H I T E C T S Platt Byard Dovell White Architects LLP 49 West 37th Street, 4th fl., New York, NY 10018 212.691.2440 | pbdw.com 462 Broadway New York, NY 10013 Block <u>473</u>, Lot 0<u>1</u>

### PRE-RESTORATION SHUTTER CONDITIONS





0 5' 10' 20'





CORNICE CONDITIONS PRIOR TO REPAIR

RESTORATION

CORNICE COMPONENTS DURING



CORNICE IN PROGRESS OF RESTORATION





CORNICE CONDITION AFTER RESTORATION PRIOR TO TOP COAT

0 5' 10'

| PHOTOS OF SHEET METAL CORNICE |  |
|-------------------------------|--|
| REPAIRS                       |  |

20'





CAST IRON PATCHES PRIOR TO TOP COAT



CAST IRON REPAIR AFTER PATCHING PRIOR TO FINAL PAINT.



462 Broadway



CAST IRON REPAIR - STAINLESS STEEL PLATE

CORNICE DURING SECONDARY COATING

**PBDW** A