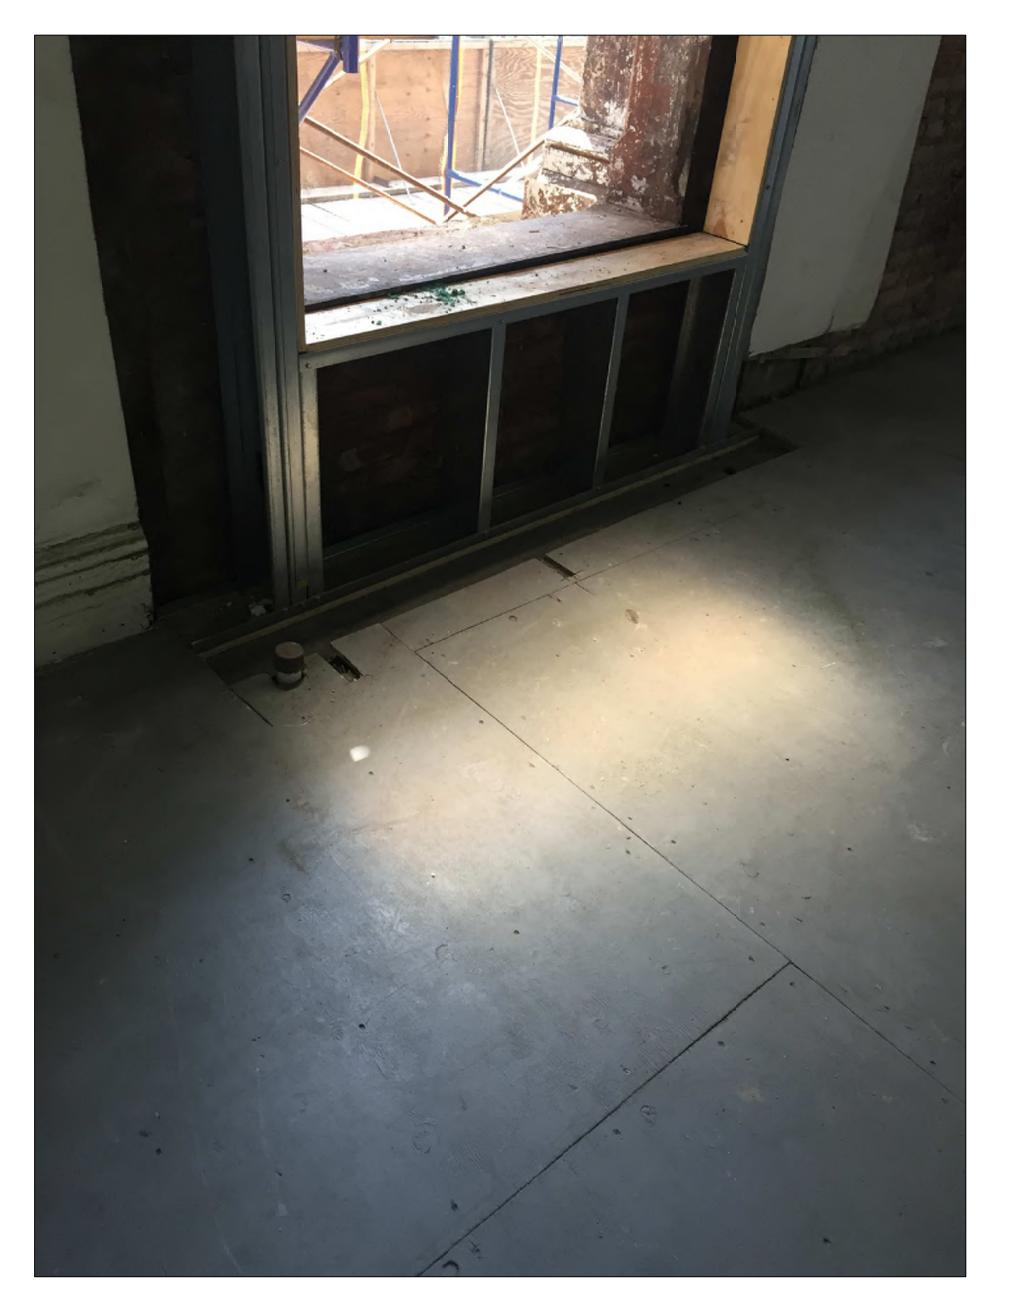

# PHOTOS OF PAINT REPAIR

NEW FRAMING TO SUPPORT NEW WOOD WINDOWS

NEW WATERPROOFING AT CAST IRON SILL

0 5' 10'

462 Broadway

NEW CUSTOM ARCH WOOD WINDOW PRIOR TO BRICK MOLD

# NEW WOOD WINDOWS INSTALLED

**PBDW** A R C H I T E C T S

Platt Byard Dovell White Architects LLP 49 West 37th Street, 4th fl., New York, NY 10018 212.691.2440 | pbdw.com

New York, NY 10013 Block <u>473</u>, Lot 0<u>1</u>

# PHOTOS OF WOOD WINDOW REPAIRS

\_\_\_\_\_20'

DATE 10/06/17 16

PRE-RESTORATION CAPITALS ON CROSBY FACADE

REMOVED CAPITALS STORED ON SITE