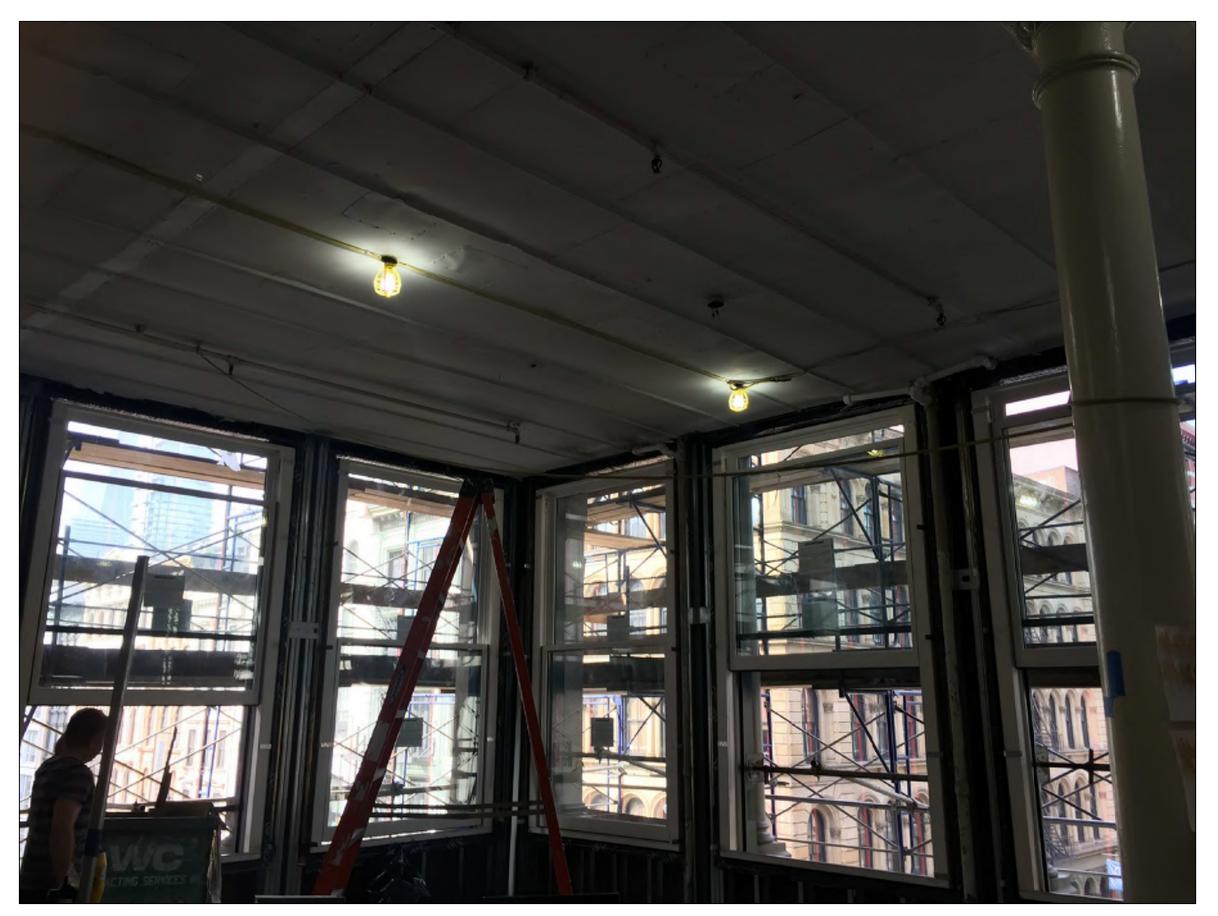

# PHOTOS OF PAINT REPAIR

NEW FRAMING TO SUPPORT NEW WOOD WINDOWS

NEW WATERPROOFING AT CAST IRON SILL

0 5' 10'

462 Broadway

NEW CUSTOM ARCH WOOD WINDOW PRIOR TO BRICK MOLD

# NEW WOOD WINDOWS INSTALLED

**PBDW** A R C H I T E C T S

Platt Byard Dovell White Architects LLP 49 West 37th Street, 4th fl., New York, NY 10018 212.691.2440 | pbdw.com

New York, NY 10013 Block <u>473</u>, Lot 0<u>1</u>

# PHOTOS OF WOOD WINDOW REPAIRS

\_\_\_\_\_20'

DATE 10/06/17 16

PRE-RESTORATION CAPITALS ON CROSBY FACADE

REMOVED CAPITALS STORED ON SITE