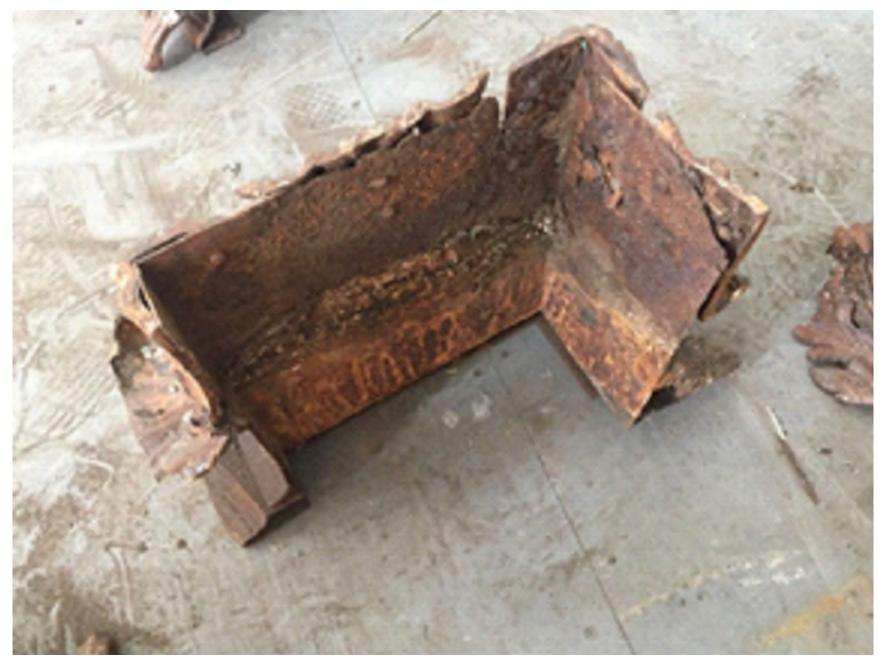

REMOVED CAPITAL DURING INSPECTION SHOWING TAGGING SYSTEM

0 5' 10' \_\_\_\_\_\_

REMOVED CAPITAL SHOWING TAGGING SYSTEM.

REMOVED CAPITAL SHOWING CRACKED BELL HOUSING