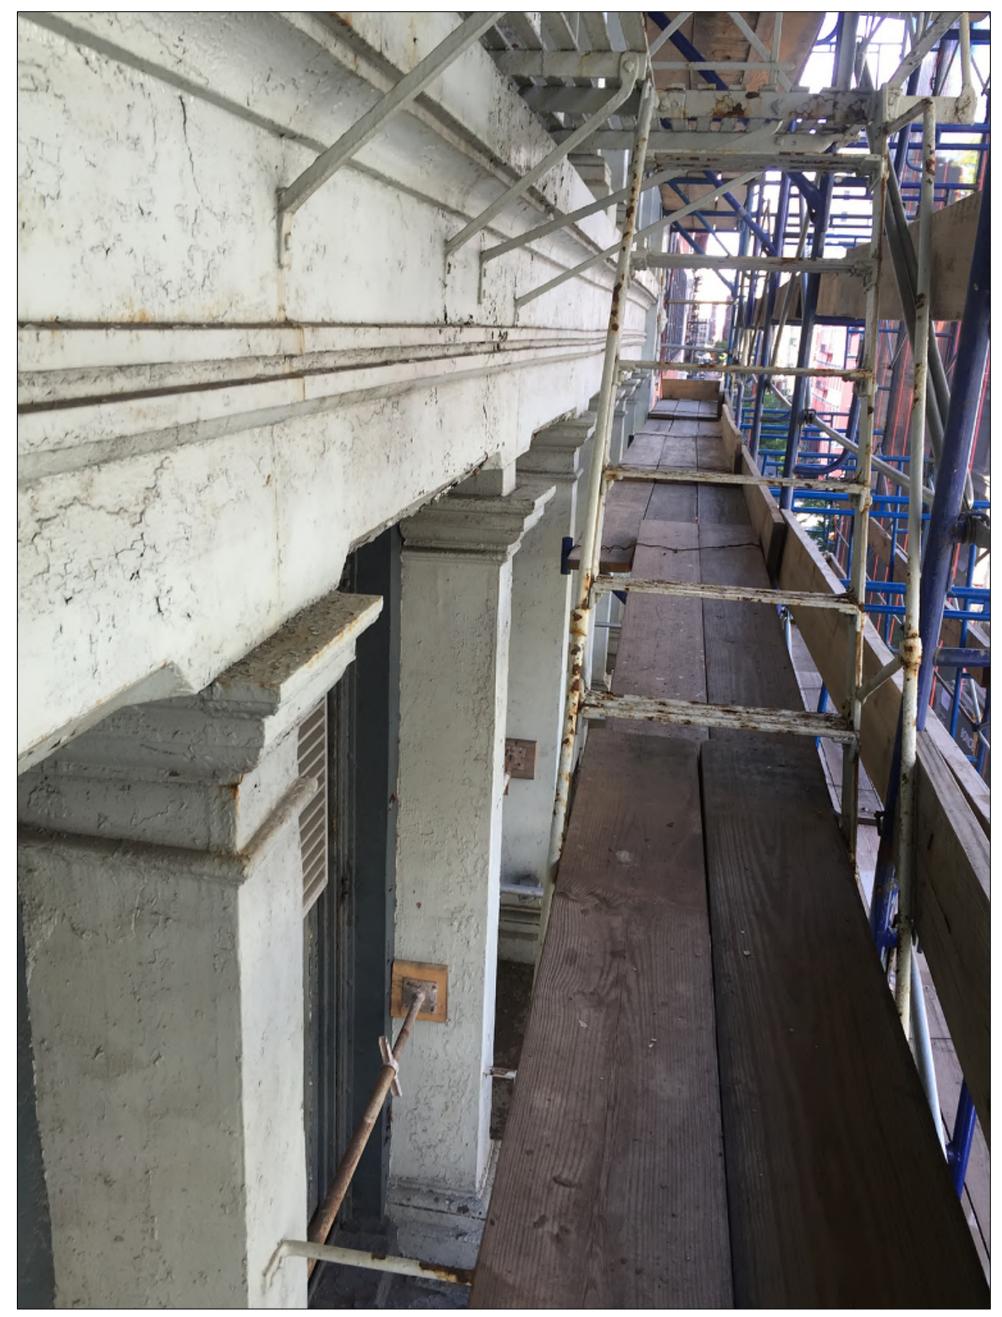

# FACADE CONDITIONS

CORNICE CONDITIONS

WINDOW SILL & CAST IRON CONDITIONS

# WINDOW CONDITIONS

**PBDW** A R C H I T E C T S Platt Byard Dovell White Architects LLP 49 West 37th Street, 4th fl., New York, NY 10018 212.691.2440 | pbdw.com 462 Broadway New York, NY 10013 Block <u>473</u>, Lot 0<u>1</u>

#### PHOTOS OF PRE-RESTORATION CONDITIONS

\_\_\_\_\_20' 5' 10' 

0

| MATCH EXISTING PERMITTED                                                                                                                                  | 23. NEW BRACKET SIGN. SEE ARCH'L<br>DTLS.                                                                                                                                                                                                                                                                                                                                                                                                                                                                                            |                                                                                                                                                                                                                                                                                                                                                                                                                                                                                                                                                                                                                                                                                                                                                                                                                                                                                                                                                                                                                                                          |
|-----------------------------------------------------------------------------------------------------------------------------------------------------------|--------------------------------------------------------------------------------------------------------------------------------------------------------------------------------------------------------------------------------------------------------------------------------------------------------------------------------------------------------------------------------------------------------------------------------------------------------------------------------------------------------------------------------------|----------------------------------------------------------------------------------------------------------------------------------------------------------------------------------------------------------------------------------------------------------------------------------------------------------------------------------------------------------------------------------------------------------------------------------------------------------------------------------------------------------------------------------------------------------------------------------------------------------------------------------------------------------------------------------------------------------------------------------------------------------------------------------------------------------------------------------------------------------------------------------------------------------------------------------------------------------------------------------------------------------------------------------------------------------|
|                                                                                                                                                           | ALUMINUM PANELS. PREP &                                                                                                                                                                                                                                                                                                                                                                                                                                                                                                              |                                                                                                                                                                                                                                                                                                                                                                                                                                                                                                                                                                                                                                                                                                                                                                                                                                                                                                                                                                                                                                                          |
| 19. NEW CUSTOM ALUMINUM LOUVER<br>PANEL.                                                                                                                  | 25. NEW CAST IRON CORNICE END                                                                                                                                                                                                                                                                                                                                                                                                                                                                                                        |                                                                                                                                                                                                                                                                                                                                                                                                                                                                                                                                                                                                                                                                                                                                                                                                                                                                                                                                                                                                                                                          |
| 20. EXISTING CAST IRON SHUTTERS &<br>FRAMES TO BE REMOVED FOR<br>RESTORATION. STRIP, REPAIR,<br>PRIME & PAINT IN SHOP.<br>REINSTALL IN ORIGINAL LOCATION. | PROFILE.                                                                                                                                                                                                                                                                                                                                                                                                                                                                                                                             |                                                                                                                                                                                                                                                                                                                                                                                                                                                                                                                                                                                                                                                                                                                                                                                                                                                                                                                                                                                                                                                          |
| 21. EXISTING CAST IRON SHAFTWAY<br>SHUTTERS. STRIP, REPAIR, PRIME<br>& PAINT PANELS IN PLACE. TYP.<br>FLOORS 2-6.                                         | 27. NEW WOOD SILL @ EXISTING<br>WINDOW TO REMAIN.                                                                                                                                                                                                                                                                                                                                                                                                                                                                                    | PBDW /                                                                                                                                                                                                                                                                                                                                                                                                                                                                                                                                                                                                                                                                                                                                                                                                                                                                                                                                                                                                                                                   |
| 22. EXISTING FIRE ESCAPE TO BE<br>STRIPPED & PAINTED.                                                                                                     |                                                                                                                                                                                                                                                                                                                                                                                                                                                                                                                                      | Platt Byard Dove<br>49 West 37th St<br>212.691.2440                                                                                                                                                                                                                                                                                                                                                                                                                                                                                                                                                                                                                                                                                                                                                                                                                                                                                                                                                                                                      |
|                                                                                                                                                           |                                                                                                                                                                                                                                                                                                                                                                                                                                                                                                                                      | 462 Broad<br>New York                                                                                                                                                                                                                                                                                                                                                                                                                                                                                                                                                                                                                                                                                                                                                                                                                                                                                                                                                                                                                                    |
|                                                                                                                                                           | <ul> <li>MATCH EXISTING PERMITTED<br/>UNDER LPC MASTER PLAN<br/>APPROVAL, DOCKET #180568.<br/>PAINT TO MATCH.</li> <li>19. NEW CUSTOM ALUMINUM LOUVER<br/>PANEL.</li> <li>20. EXISTING CAST IRON SHUTTERS &amp;<br/>FRAMES TO BE REMOVED FOR<br/>RESTORATION. STRIP, REPAIR,<br/>PRIME &amp; PAINT IN SHOP.<br/>REINSTALL IN ORIGINAL LOCATION.</li> <li>21. EXISTING CAST IRON SHAFTWAY<br/>SHUTTERS. STRIP, REPAIR, PRIME<br/>&amp; PAINT PANELS IN PLACE. TYP.<br/>FLOORS 2-6.</li> <li>22. EXISTING FIRE ESCAPE TO BE</li> </ul> | <ul> <li>MATCH EXISTING PERMITTED<br/>UNDER LPC MASTER PLAN<br/>APPROVAL, DOCKET #180568.<br/>PAINT TO MATCH.</li> <li>19. NEW CUSTOM ALUMINUM LOUVER<br/>PANEL.</li> <li>20. EXISTING CAST IRON SHUTTERS &amp;<br/>FRAMES TO BE REMOVED FOR<br/>RESTORATION. STRIP, REPAIR,<br/>PRIME &amp; PAINT IN SHOP.<br/>REINSTALL IN ORIGINAL LOCATION.</li> <li>21. EXISTING CAST IRON SHAFTWAY<br/>SHUTTERS. STRIP, REPAIR, PRIME<br/>&amp; PAINT PANELS IN PLACE. TYP.<br/>FLOORS 2-6.</li> <li>22. EXISTING FIRE ESCAPE TO BE</li> <li>DTLS.</li> <li>DTLS.</li> <li>24. RECENTLY INSTALLED CAST<br/>ALUMINUM PANELS. PREP &amp;<br/>PAINT.</li> <li>24. RECENTLY INSTALLED CAST<br/>ALUMINUM PANELS. PREP &amp;<br/>PAINT.</li> <li>25. NEW CAST IRON CORNICE END<br/>PANEL TO MATCH EXISTING<br/>PROFILE.</li> <li>26. NEW CAST IRON DECORATIVE<br/>ELEMENT TO MATCH EXISTING,<br/>HISTORIC.</li> <li>27. NEW WOOD SILL @ EXISTING</li> <li>28. NEW CAST IRON SHAFTWAY<br/>SHUTTERS. STRIP, REPAIR, PRIME</li> <li>29. NEW WOOD SILL @ EXISTING</li> </ul> |