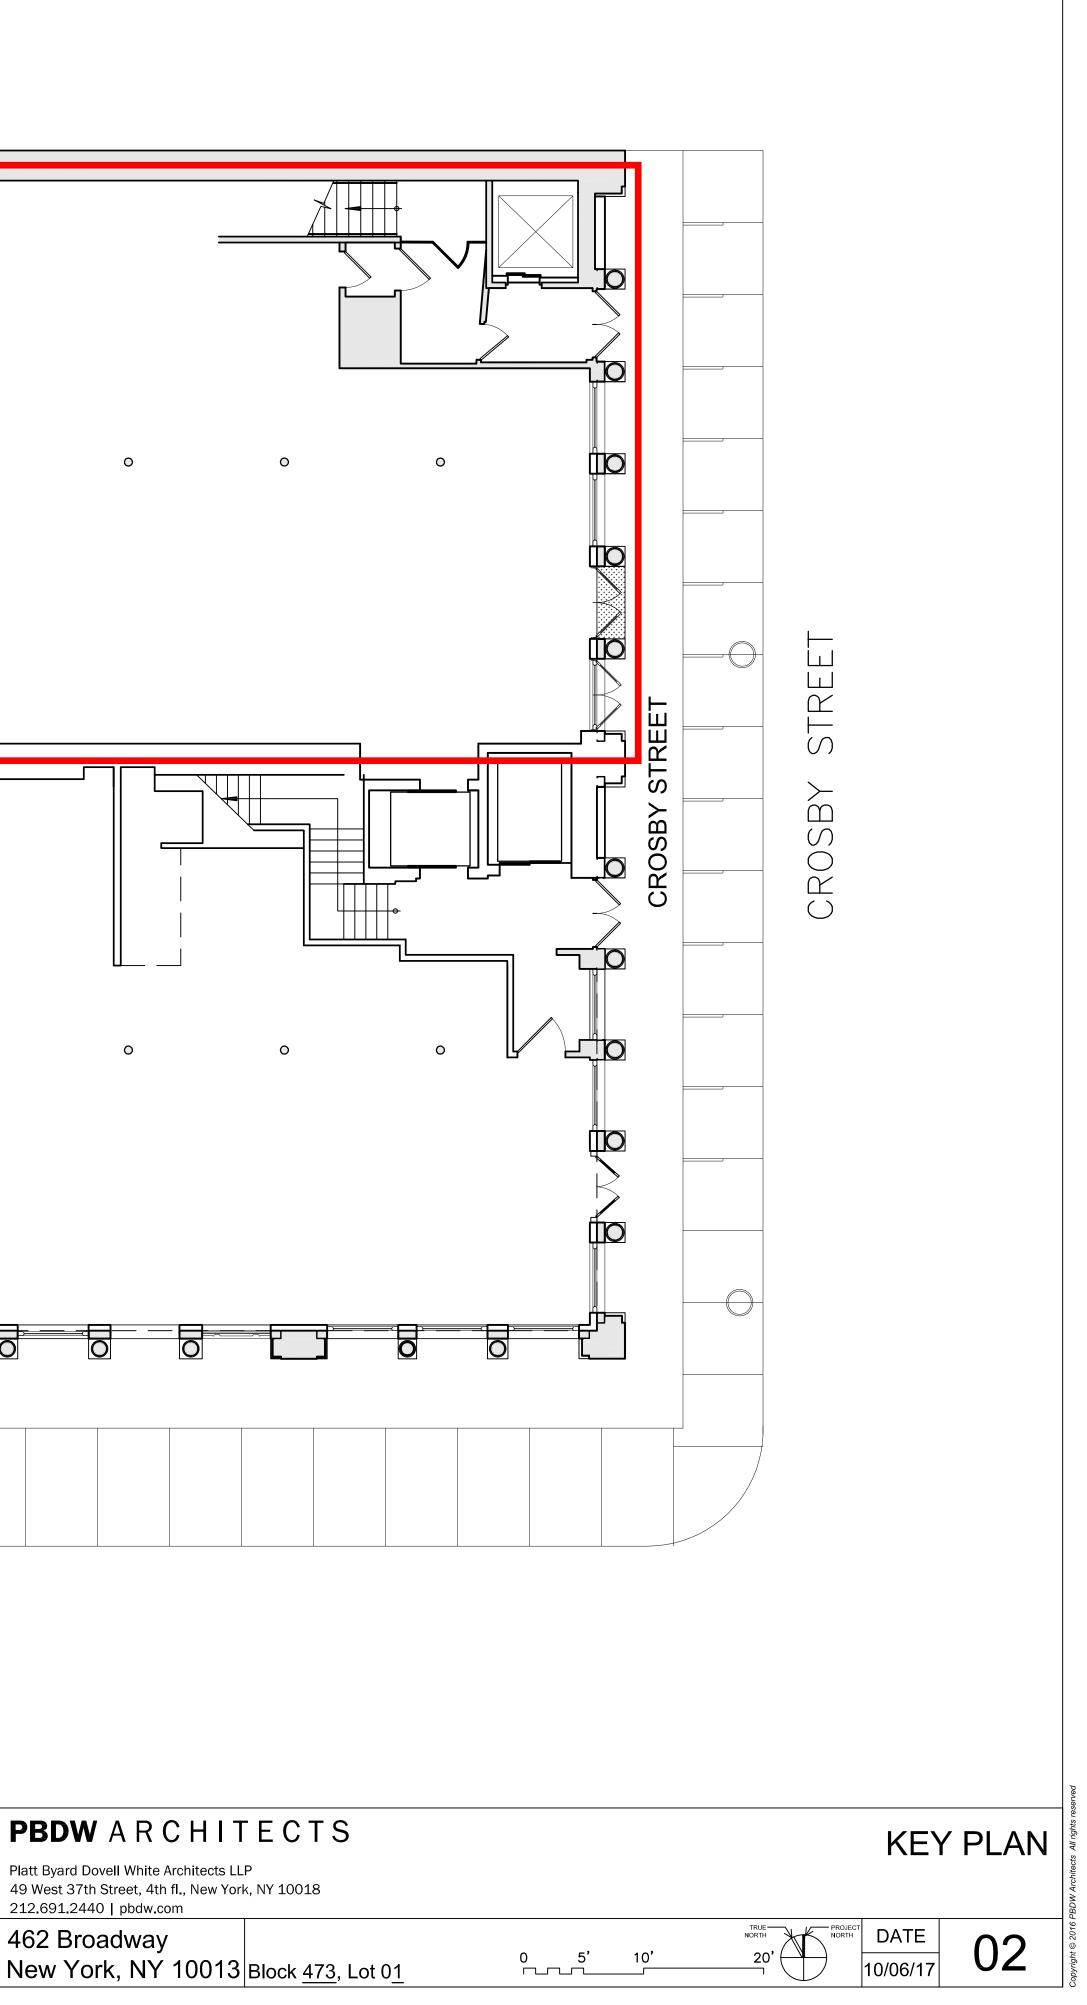

# 462 BROADWAY MERINGOFF PROPERTIES FACADE RESTORATION

# **PBDW** A R C H I T E C T S

Platt Byard Dovell White Architects LLP 49 West 37th Street, 4th fl., New York, NY 10018 212.691.2440 | pbdw.com

DRAFT OCTOBER 06, 2017

SANBORN MAP

HISTORIC DISTRICT MAP

**PBDW** A R C H I T E C T S Platt Byard Dovell White Architects LLP 49 West 37th Street, 4th fl., New York, NY 10018 212.691.2440 | pbdw.com 462 Broadway New York, NY 10013 Block <u>473</u>, Lot 0<u>1</u>