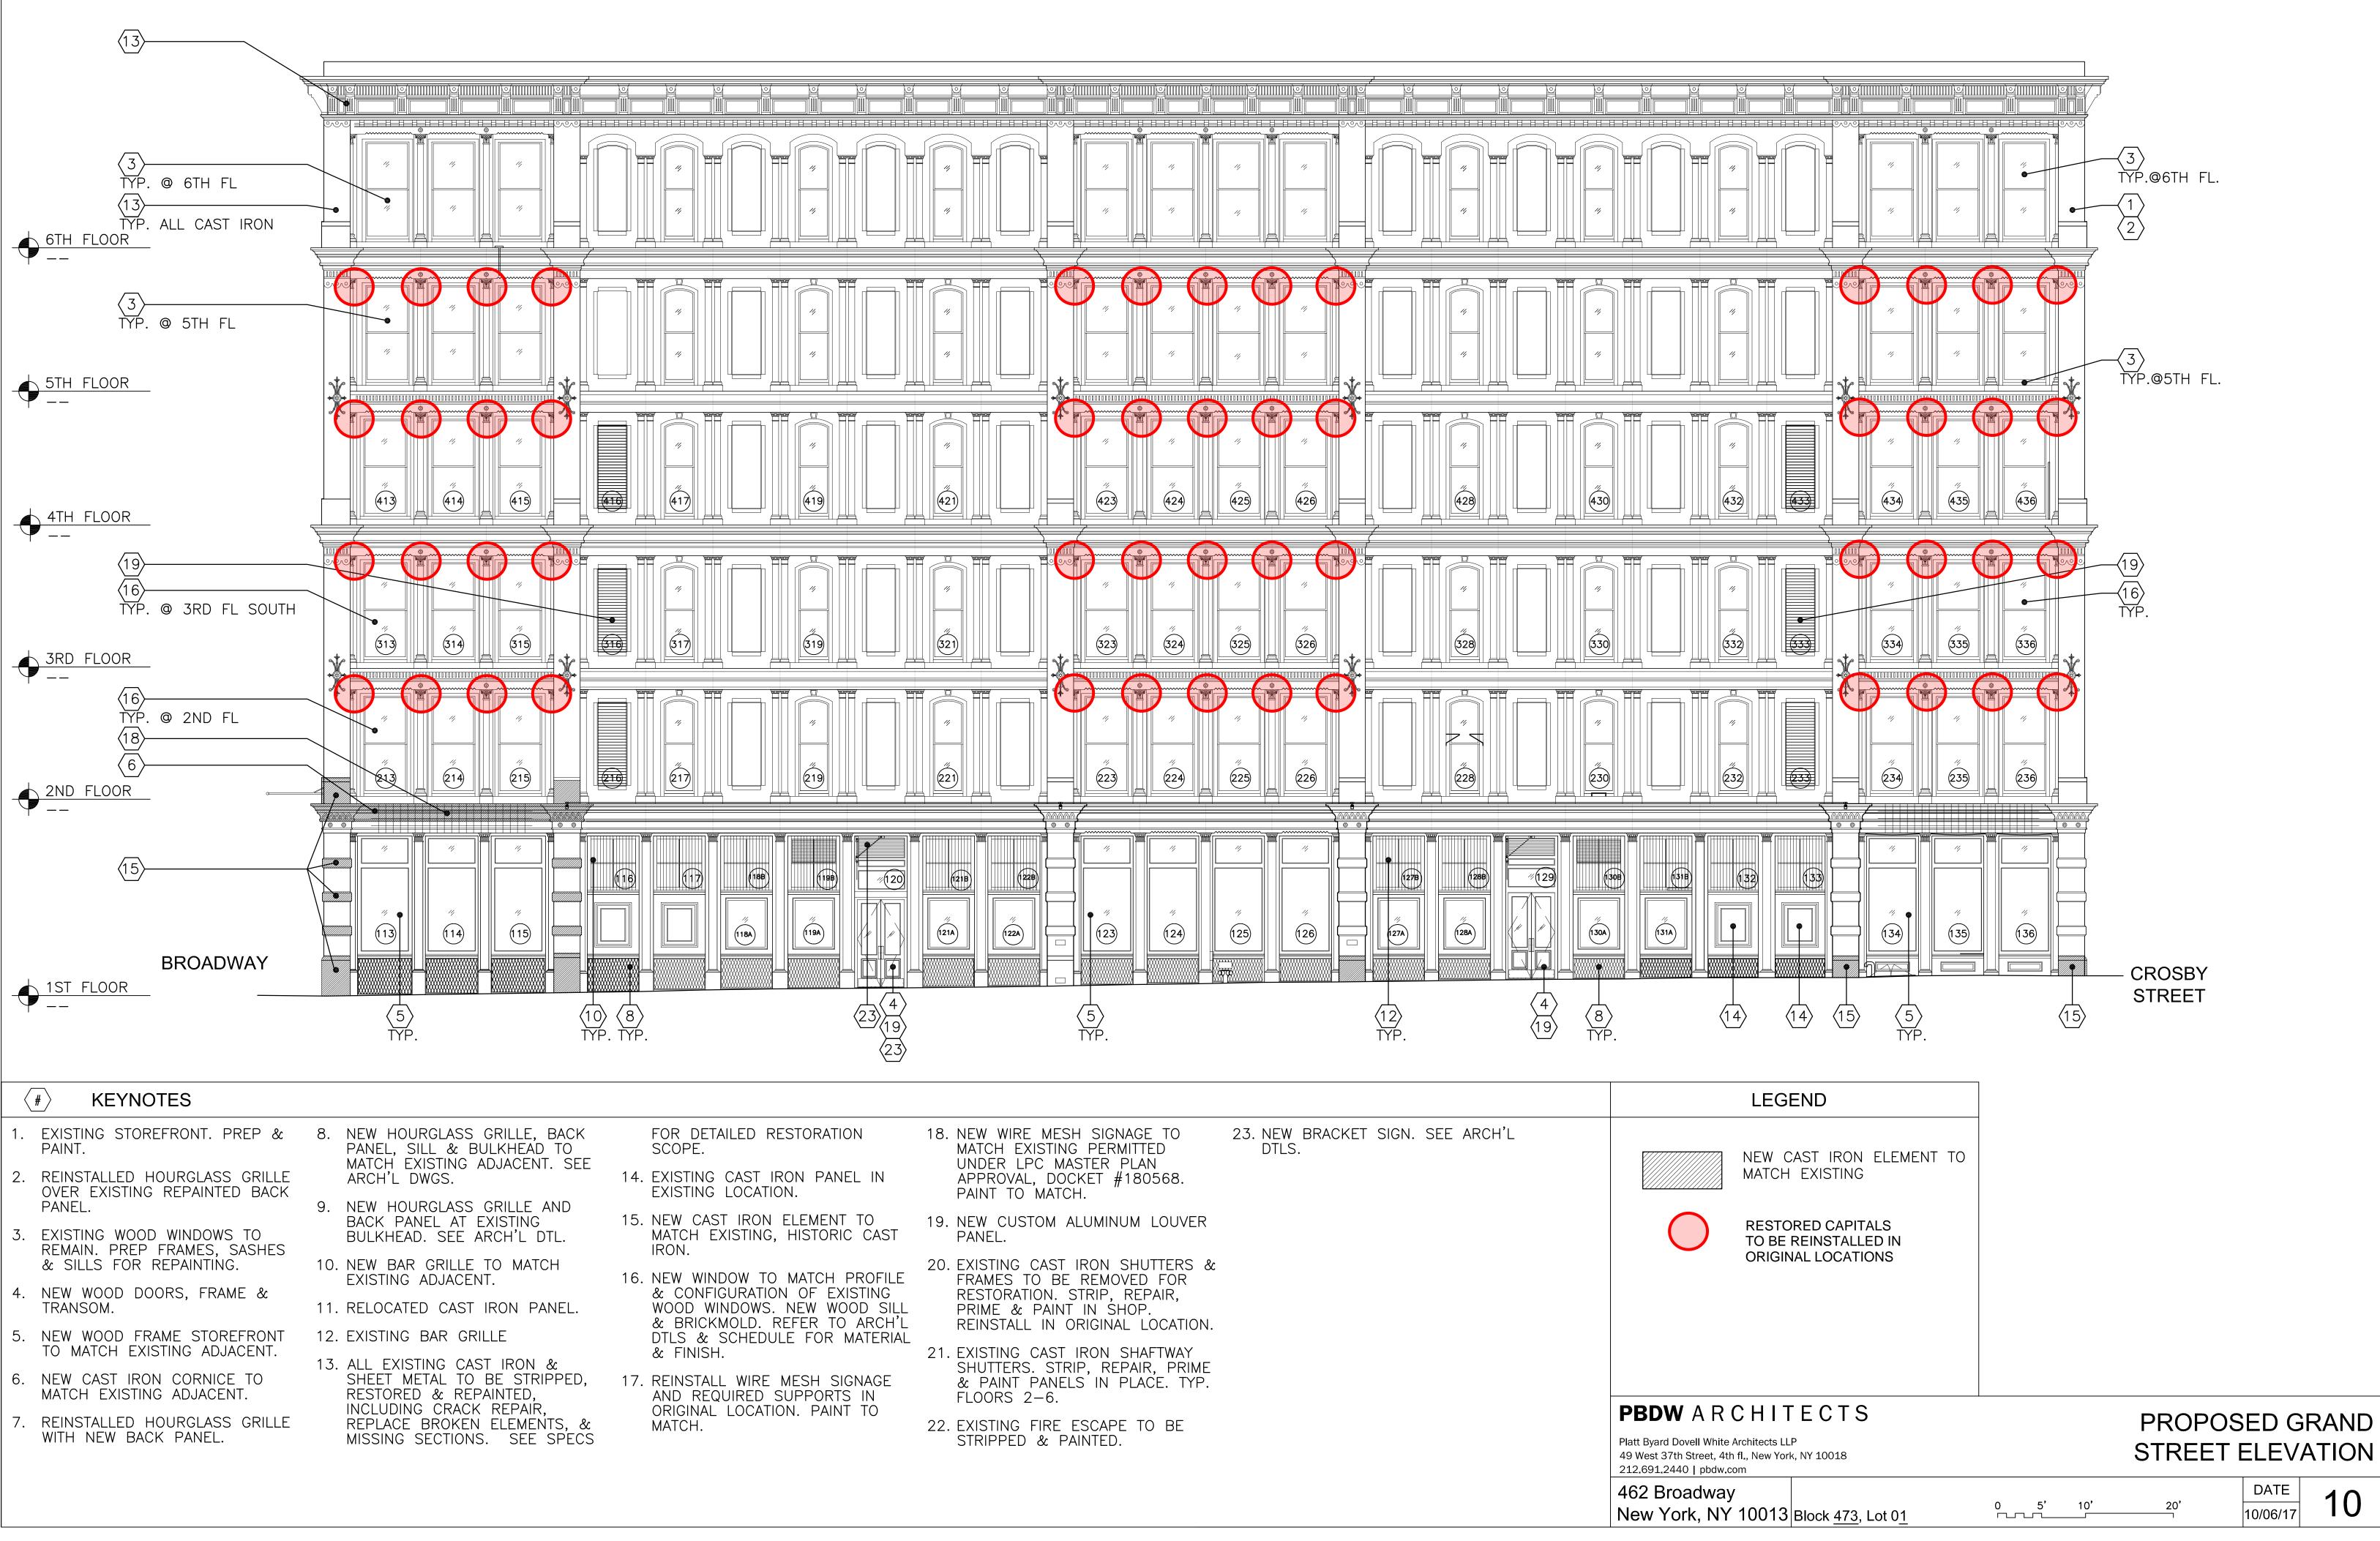

### CROSBY STREET FACADE

#### PHOTOS OF PRE-RESTORATION CONDITIONS

\_\_\_\_\_20' 5' 10' 

0

| MATCH EXISTING PERMITTED                                                                                                                                  | 23. NEW BRACKET SIGN. SEE ARCH'L<br>DTLS.                                                                                                                                                                                                                                                                                                                                                                                                                                                                                            |                                                                                                                                                                                                                                                                                                                                                                                                                                                                                                                                                                                                                                                                                                                                                                                                                                                                                                                                                                                                                                                          |
|-----------------------------------------------------------------------------------------------------------------------------------------------------------|--------------------------------------------------------------------------------------------------------------------------------------------------------------------------------------------------------------------------------------------------------------------------------------------------------------------------------------------------------------------------------------------------------------------------------------------------------------------------------------------------------------------------------------|----------------------------------------------------------------------------------------------------------------------------------------------------------------------------------------------------------------------------------------------------------------------------------------------------------------------------------------------------------------------------------------------------------------------------------------------------------------------------------------------------------------------------------------------------------------------------------------------------------------------------------------------------------------------------------------------------------------------------------------------------------------------------------------------------------------------------------------------------------------------------------------------------------------------------------------------------------------------------------------------------------------------------------------------------------|
|                                                                                                                                                           | ALUMINUM PANELS. PREP &                                                                                                                                                                                                                                                                                                                                                                                                                                                                                                              |                                                                                                                                                                                                                                                                                                                                                                                                                                                                                                                                                                                                                                                                                                                                                                                                                                                                                                                                                                                                                                                          |
| 19. NEW CUSTOM ALUMINUM LOUVER<br>PANEL.                                                                                                                  | 25. NEW CAST IRON CORNICE END                                                                                                                                                                                                                                                                                                                                                                                                                                                                                                        |                                                                                                                                                                                                                                                                                                                                                                                                                                                                                                                                                                                                                                                                                                                                                                                                                                                                                                                                                                                                                                                          |
| 20. EXISTING CAST IRON SHUTTERS &<br>FRAMES TO BE REMOVED FOR<br>RESTORATION. STRIP, REPAIR,<br>PRIME & PAINT IN SHOP.<br>REINSTALL IN ORIGINAL LOCATION. | PROFILE.                                                                                                                                                                                                                                                                                                                                                                                                                                                                                                                             |                                                                                                                                                                                                                                                                                                                                                                                                                                                                                                                                                                                                                                                                                                                                                                                                                                                                                                                                                                                                                                                          |
| 21. EXISTING CAST IRON SHAFTWAY<br>SHUTTERS. STRIP, REPAIR, PRIME<br>& PAINT PANELS IN PLACE. TYP.<br>FLOORS 2-6.                                         | 27. NEW WOOD SILL @ EXISTING<br>WINDOW TO REMAIN.                                                                                                                                                                                                                                                                                                                                                                                                                                                                                    | PBDW /                                                                                                                                                                                                                                                                                                                                                                                                                                                                                                                                                                                                                                                                                                                                                                                                                                                                                                                                                                                                                                                   |
| 22. EXISTING FIRE ESCAPE TO BE<br>STRIPPED & PAINTED.                                                                                                     |                                                                                                                                                                                                                                                                                                                                                                                                                                                                                                                                      | Platt Byard Dove<br>49 West 37th St<br>212.691.2440                                                                                                                                                                                                                                                                                                                                                                                                                                                                                                                                                                                                                                                                                                                                                                                                                                                                                                                                                                                                      |
|                                                                                                                                                           |                                                                                                                                                                                                                                                                                                                                                                                                                                                                                                                                      | 462 Broad<br>New York                                                                                                                                                                                                                                                                                                                                                                                                                                                                                                                                                                                                                                                                                                                                                                                                                                                                                                                                                                                                                                    |
|                                                                                                                                                           | <ul> <li>MATCH EXISTING PERMITTED<br/>UNDER LPC MASTER PLAN<br/>APPROVAL, DOCKET #180568.<br/>PAINT TO MATCH.</li> <li>19. NEW CUSTOM ALUMINUM LOUVER<br/>PANEL.</li> <li>20. EXISTING CAST IRON SHUTTERS &amp;<br/>FRAMES TO BE REMOVED FOR<br/>RESTORATION. STRIP, REPAIR,<br/>PRIME &amp; PAINT IN SHOP.<br/>REINSTALL IN ORIGINAL LOCATION.</li> <li>21. EXISTING CAST IRON SHAFTWAY<br/>SHUTTERS. STRIP, REPAIR, PRIME<br/>&amp; PAINT PANELS IN PLACE. TYP.<br/>FLOORS 2-6.</li> <li>22. EXISTING FIRE ESCAPE TO BE</li> </ul> | <ul> <li>MATCH EXISTING PERMITTED<br/>UNDER LPC MASTER PLAN<br/>APPROVAL, DOCKET #180568.<br/>PAINT TO MATCH.</li> <li>19. NEW CUSTOM ALUMINUM LOUVER<br/>PANEL.</li> <li>20. EXISTING CAST IRON SHUTTERS &amp;<br/>FRAMES TO BE REMOVED FOR<br/>RESTORATION. STRIP, REPAIR,<br/>PRIME &amp; PAINT IN SHOP.<br/>REINSTALL IN ORIGINAL LOCATION.</li> <li>21. EXISTING CAST IRON SHAFTWAY<br/>SHUTTERS. STRIP, REPAIR, PRIME<br/>&amp; PAINT PANELS IN PLACE. TYP.<br/>FLOORS 2-6.</li> <li>22. EXISTING FIRE ESCAPE TO BE</li> <li>DTLS.</li> <li>DTLS.</li> <li>24. RECENTLY INSTALLED CAST<br/>ALUMINUM PANELS. PREP &amp;<br/>PAINT.</li> <li>24. RECENTLY INSTALLED CAST<br/>ALUMINUM PANELS. PREP &amp;<br/>PAINT.</li> <li>25. NEW CAST IRON CORNICE END<br/>PANEL TO MATCH EXISTING<br/>PROFILE.</li> <li>26. NEW CAST IRON DECORATIVE<br/>ELEMENT TO MATCH EXISTING,<br/>HISTORIC.</li> <li>27. NEW WOOD SILL @ EXISTING</li> <li>28. NEW CAST IRON SHAFTWAY<br/>SHUTTERS. STRIP, REPAIR, PRIME</li> <li>29. NEW WOOD SILL @ EXISTING</li> </ul> |