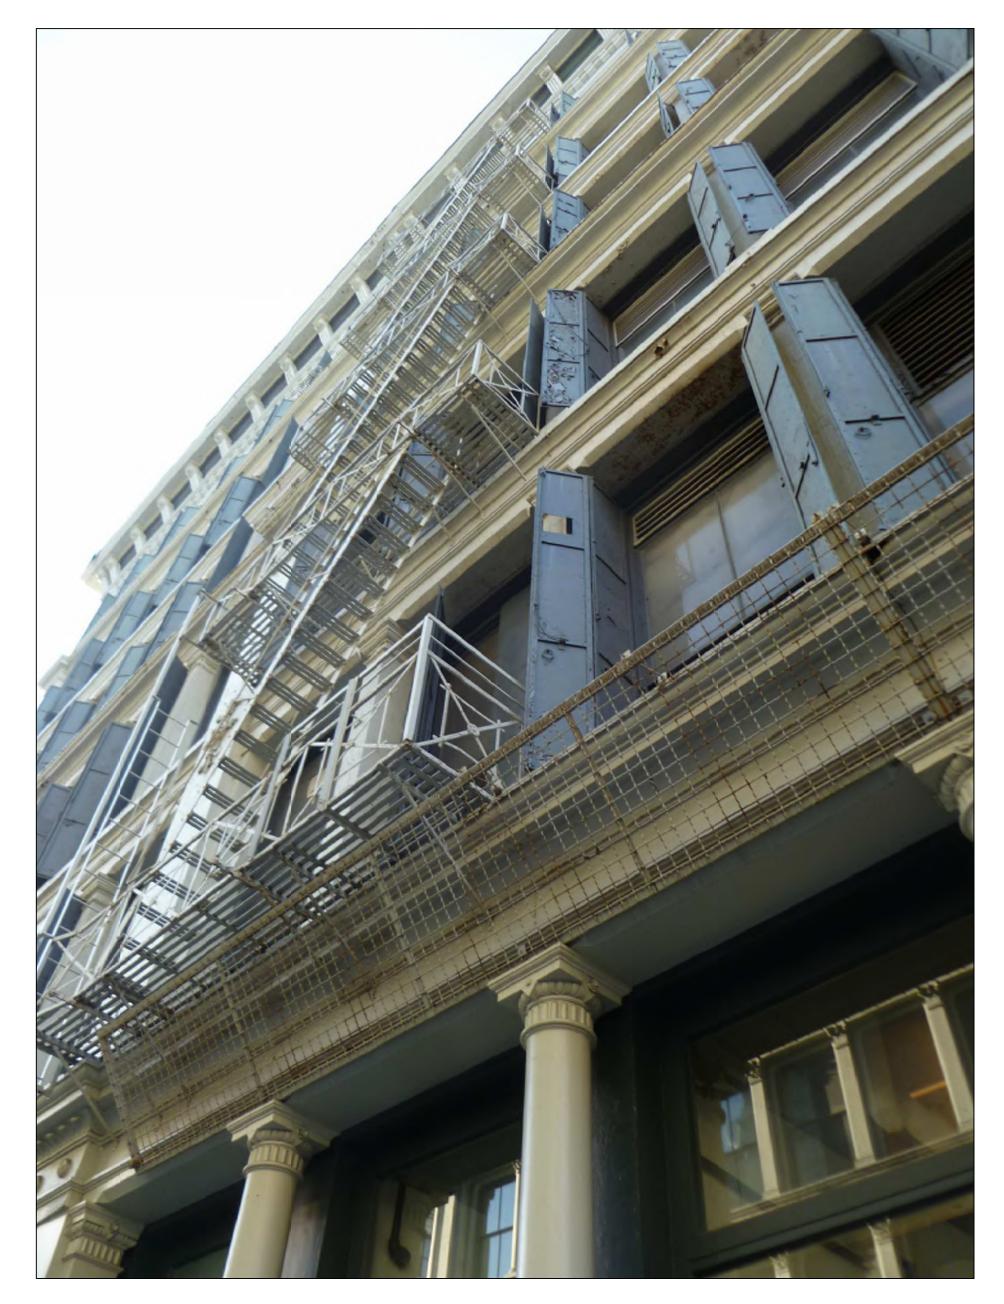

O BE REMOVED FOR<br/>RESTORATION. STRIP, REPAIR,<br/>PRIME &amp; PAINT IN SHOP.<br/>REINSTALL IN ORIGINAL LOCATION.</li> <li>21. EXISTING CAST IRON SHAFTWAY<br/>SHUTTERS. STRIP, REPAIR, PRIME<br/>&amp; PAINT PANELS IN PLACE. TYP.<br/>FLOORS 2-6.</li> <li>22. EXISTING FIRE ESCAPE TO BE</li> <li>DTLS.</li> <li>DTLS.</li> <li>24. RECENTLY INSTALLED CAST<br/>ALUMINUM PANELS. PREP &amp;<br/>PAINT.</li> <li>24. RECENTLY INSTALLED CAST<br/>ALUMINUM PANELS. PREP &amp;<br/>PAINT.</li> <li>25. NEW CAST IRON CORNICE END<br/>PANEL TO MATCH EXISTING<br/>PROFILE.</li> <li>26. NEW CAST IRON DECORATIVE<br/>ELEMENT TO MATCH EXISTING,<br/>HISTORIC.</li> <li>27. NEW WOOD SILL @ EXISTING</li> <li>28. NEW CAST IRON SHAFTWAY<br/>SHUTTERS. STRIP, REPAIR, PRIME</li> <li>29. NEW WOOD SILL @ EXISTING</li> </ul> |



CROSBY STREET FACADE, EXISTING SHUTTER CONDITIONS.



#### SHUTTER IN PROGRESS OF RESTORATION SECONDARY AND TOP COAT PAINT





# **RESTORED SHUTTER**

**PBDW** A R C H I T E C T S Platt Byard Dovell White Architects LLP 49 West 37th Street, 4th fl., New York, NY 10018 212.691.2440 | pbdw.com 462 Broadway New York, NY 10013 Block <u>473</u>, Lot 0<u>1</u>

### PRE-RESTORATION SHUTTER CONDITIONS





0 5' 10' 20'





CORNICE CONDITIONS PRIOR TO REPAIR

RESTORATION

CORNICE COMPONENTS DURING



CORNICE IN PROGRESS OF RESTORATION





CORNICE CONDITION AFTER RESTORATION PRIOR TO TOP COAT

0 5' 10'

| PHOTOS OF SHEET METAL CORNICE |  |
|-------------------------------|--|
| REPAIRS                       |  |

20'





CAST IRON PATCHES PRIOR TO TOP COAT



CAST IRON REPAIR AFTER PATCHING PR