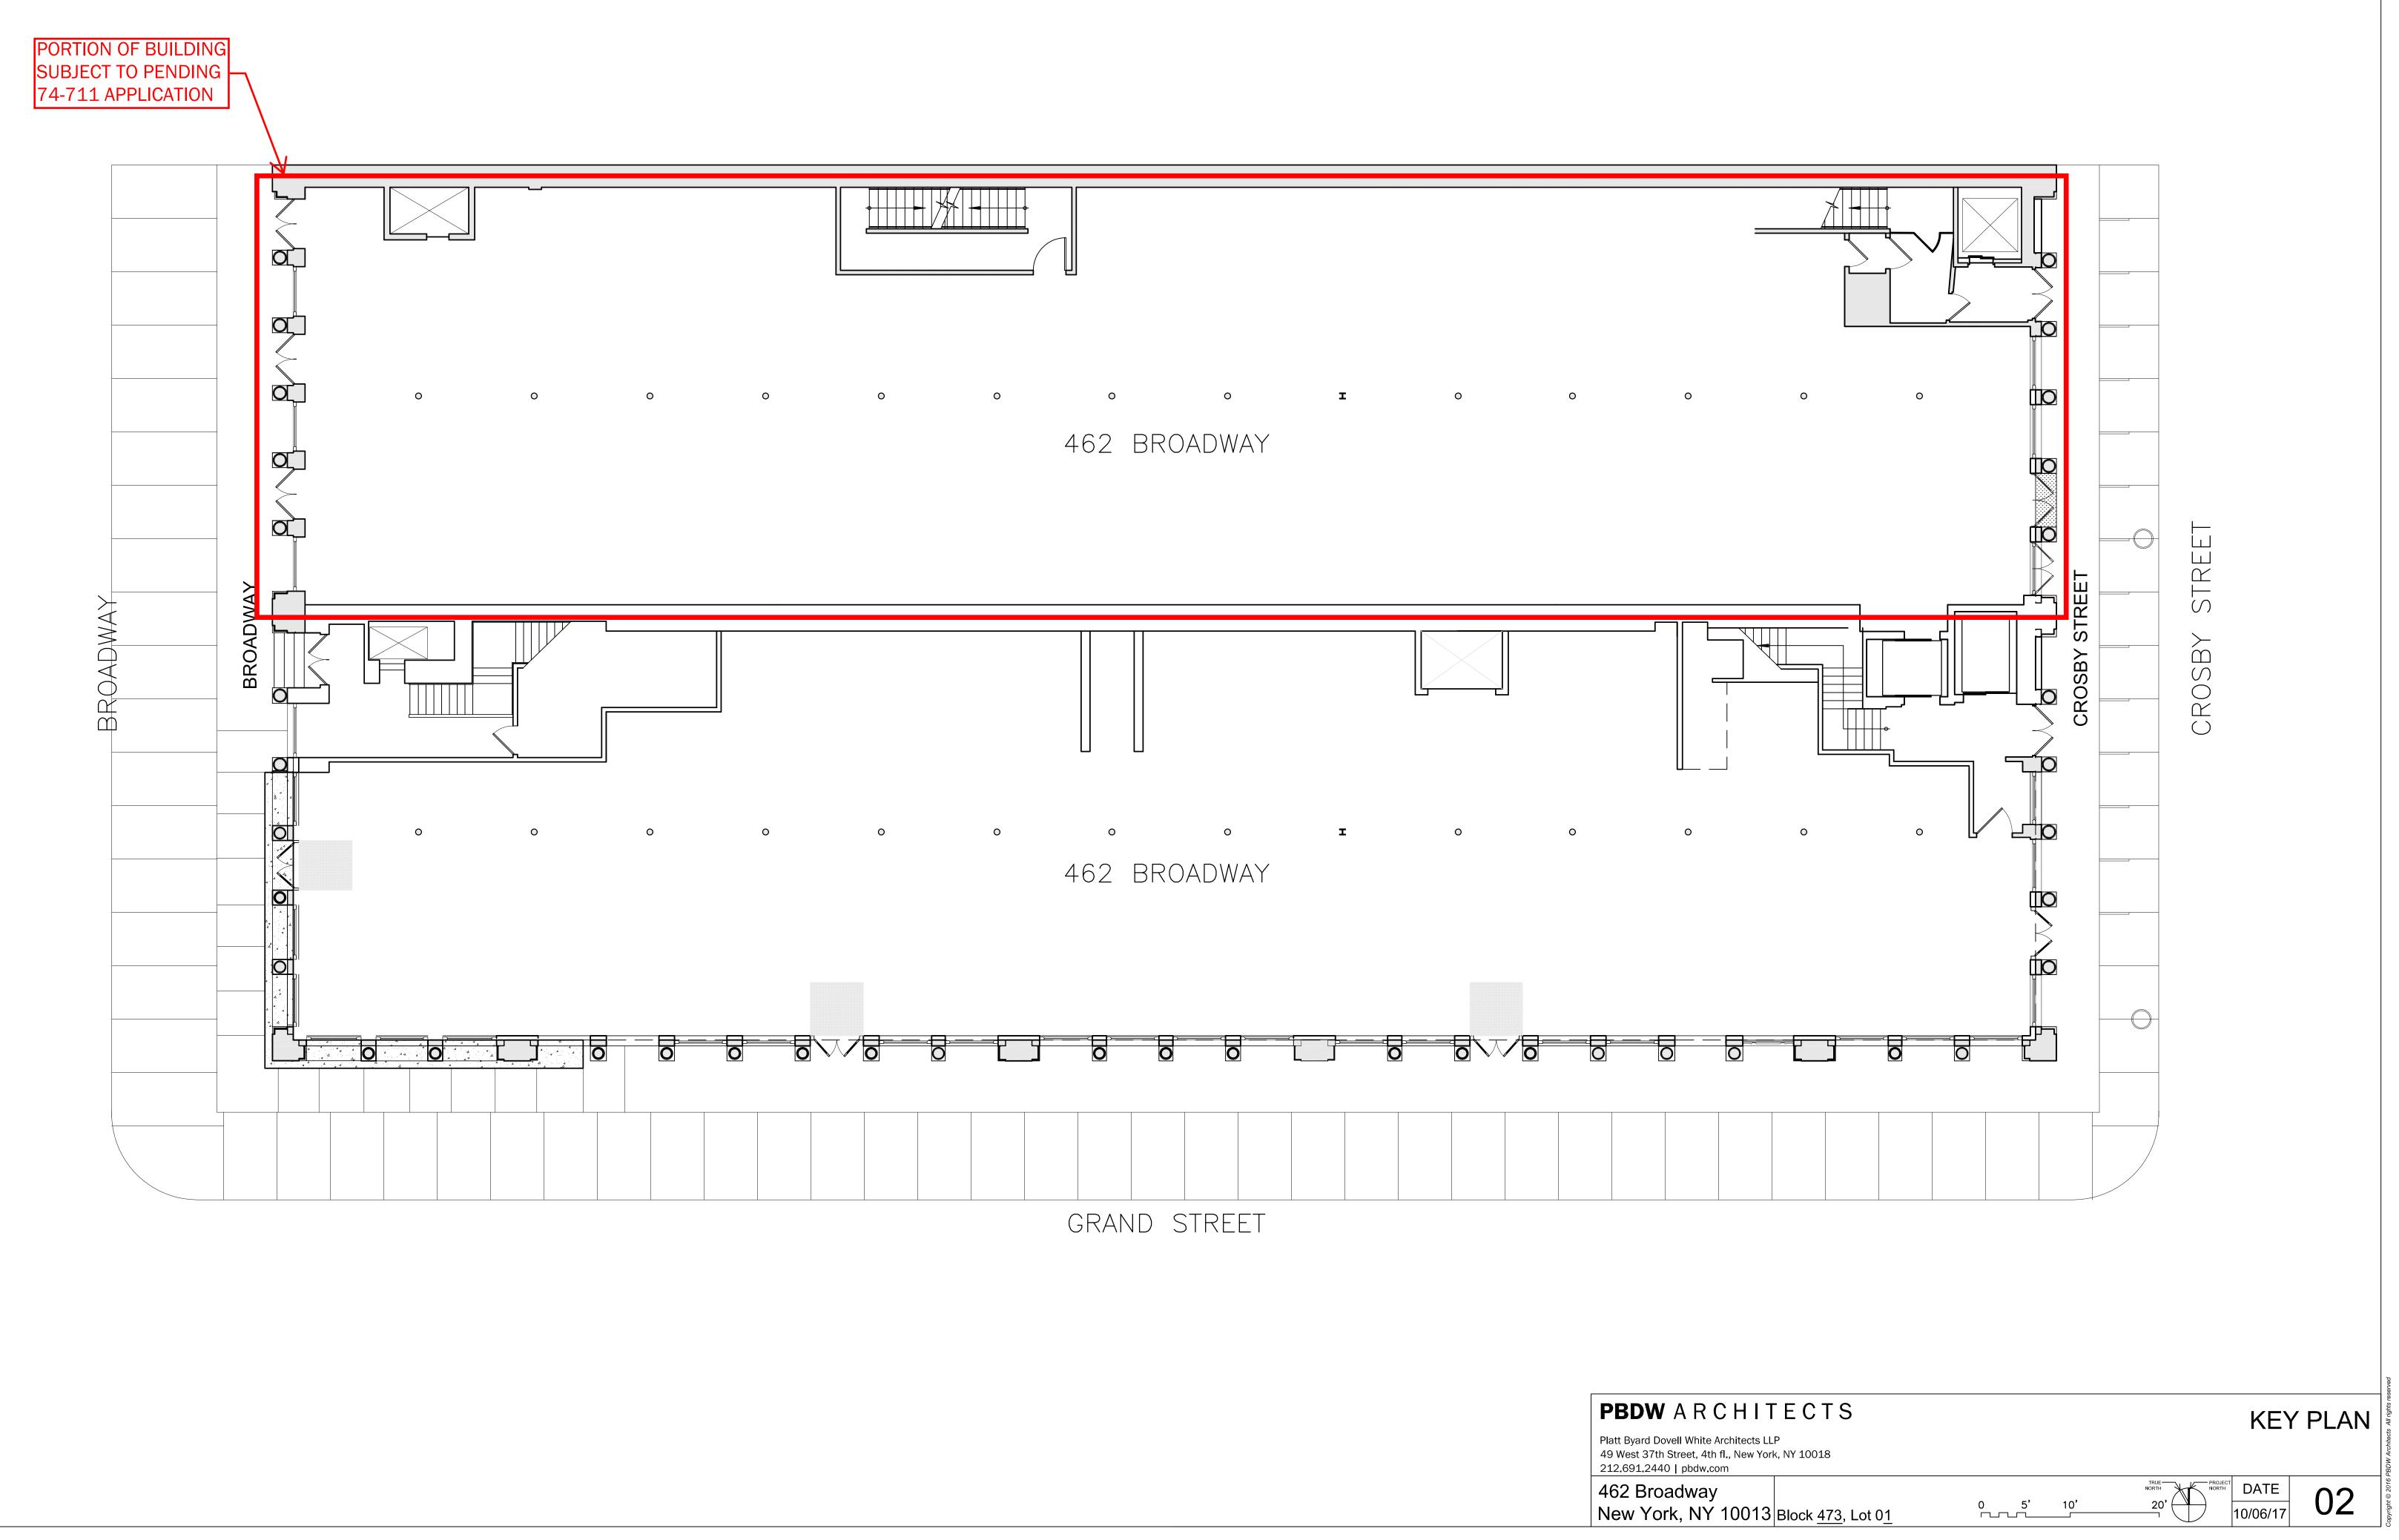

# 462 BROADWAY MERINGOFF PROPERTIES FACADE RESTORATION

# **PBDW** A R C H I T E C T S

Platt Byard Dovell White Architects LLP 49 West 37th Street, 4th fl., New York, NY 10018 212.691.2440 | pbdw.com

DRAFT OCTOBER 06, 2017

SANBORN MAP

HISTORIC DISTRICT MAP

**PBDW** A R C H I T E C T S Platt Byard Dovell White Architects LLP 49 West 37th Street, 4th fl., New York, NY 10018 212.691.2440 | pbdw.com 462 Broadway New York, NY 10013 Block <u>473</u>, Lot 0<u>1</u>