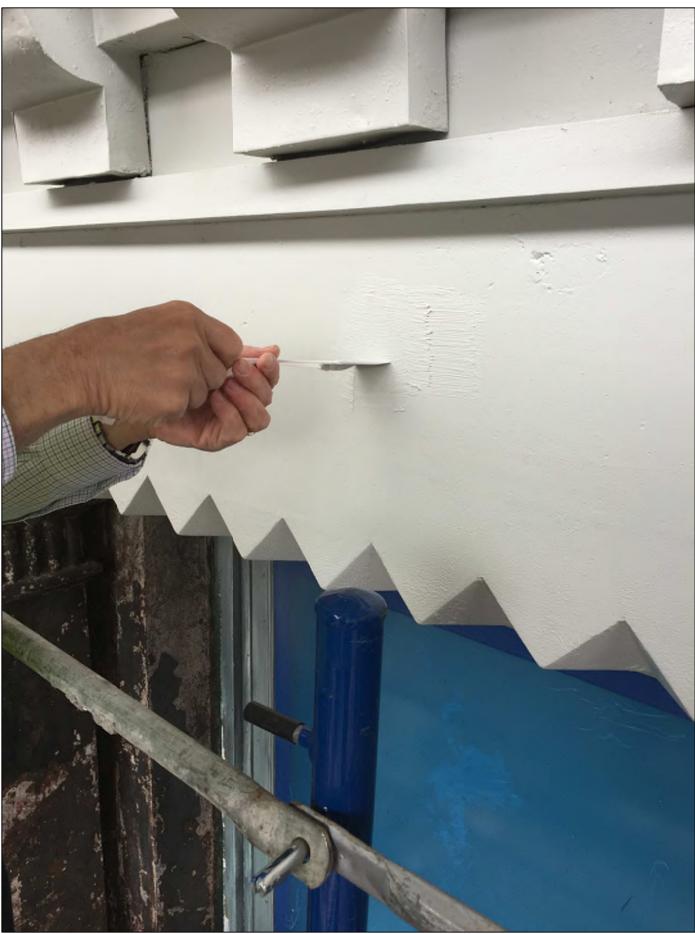

WATERPROOFING, SECONDARY AND TOP COAT FINISH PAINT

FINISH PAINT TEST

**PBDW** A R C H I T E C T S Platt Byard Dovell White Architects LLP 49 West 37th Street, 4th fl., New York, NY 10018 212.691.2440 | pbdw.com 462 Broadway New York, NY 10013 Block <u>473</u>, Lot 0<u>1</u>

# PHOTOS OF PAINT REPAIR

NEW FRAMING TO SUPPORT NEW WOOD WINDOWS

NEW WATERPROOFING AT CAST IRON SILL

0 5' 10'

462 Broadway

NEW CUSTOM ARCH WOOD WINDOW PRIOR TO BRICK MOLD