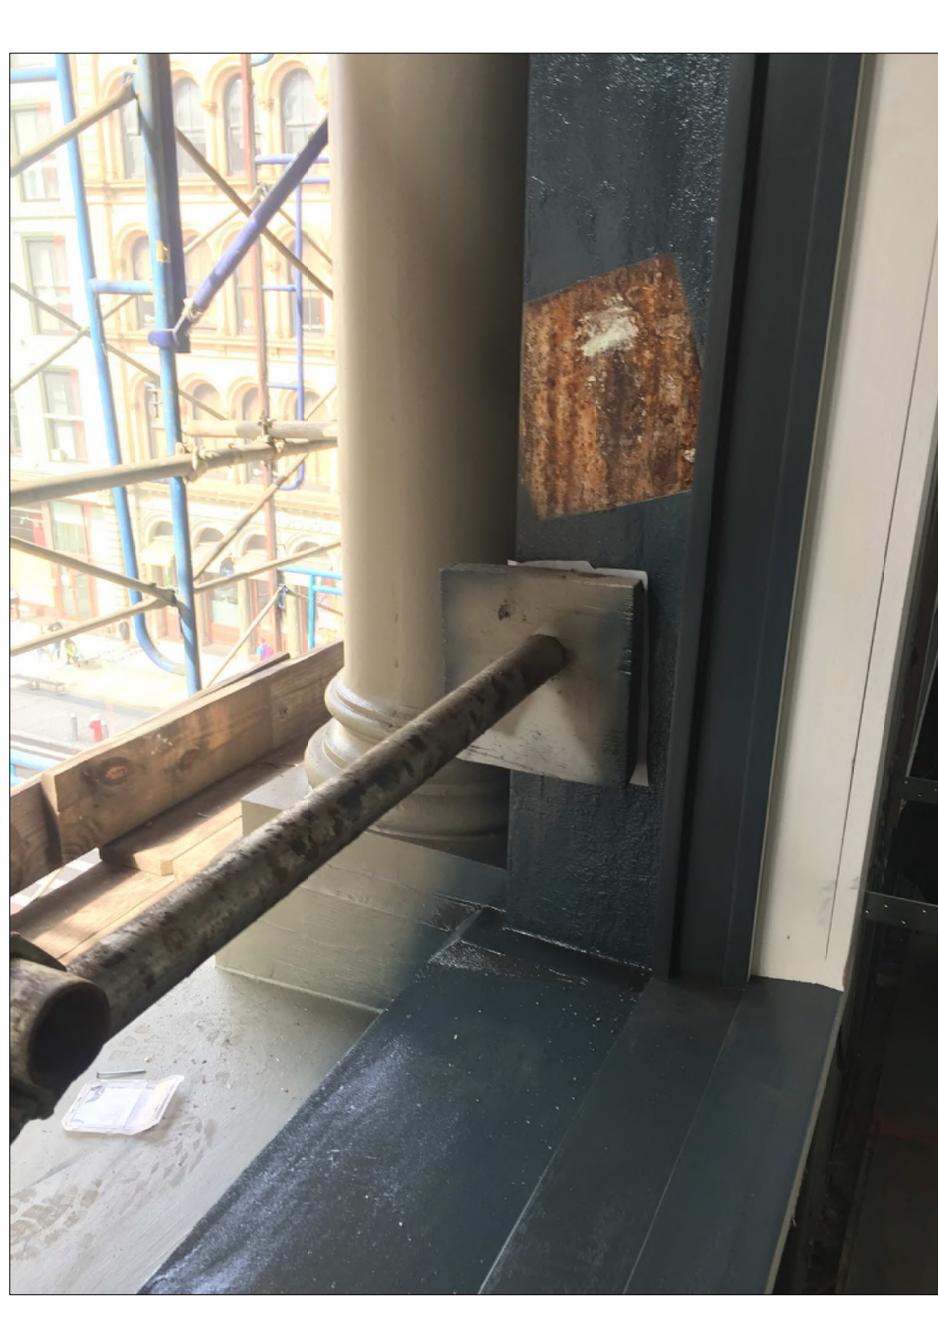

# PHOTOS OF PAINT REPAIR

NEW FRAMING TO SUPPORT NEW WOOD WINDOWS

NEW WATERPROOFING AT CAST IRON SILL

0 5' 10'

462 Broadway

NEW CUSTOM ARCH WOOD WINDOW PRIOR TO BRICK MOLD

# NEW WOOD WINDOWS INSTALLED

**PBDW** A R C H I T E C T S

Platt Byard Dovell White Architects LLP 49 West 37th Street, 4th fl., New York, NY 10018 212.691.2440 | pbdw.com

New York, NY 10013 Block <u>473</u>, Lot 0<u>1</u>

# PHOTOS OF WOOD WINDOW REPAIRS

\_\_\_\_\_20'

DATE 10/06/17 16

PRE-RESTORATION CAPITALS ON CROSBY FACADE

REMOVED CAPITALS STORED ON SITE