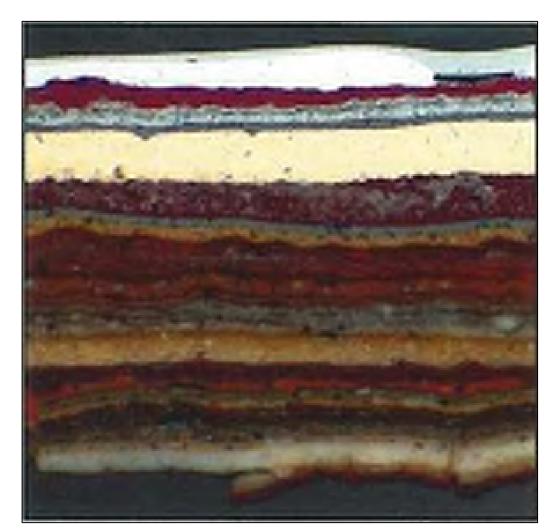

### PHOTOS OF CAST IRON REPAIRS

CAST IRON BEFORE PAINT REPAIR

CAST IRON AFTER PAINT REPAIR

**CROSS-SECTION OF** PAINT ANALYSIS

MATCH FOR FIELD COLOR OF FAUX MARBLE FINISH : BENJAMIN MOORE, BUTTERFIELD #897