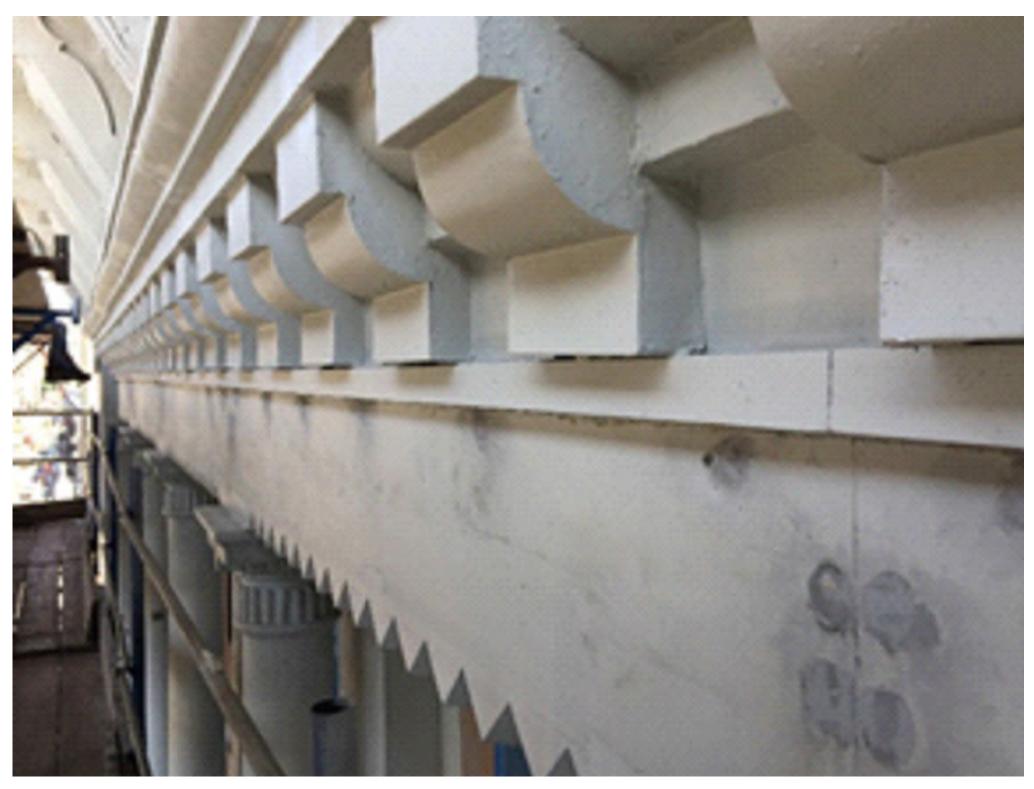

0 5' 10'

| PHOTOS OF SHEET METAL CORNICE |  |
|-------------------------------|--|
| REPAIRS                       |  |

20'

CAST IRON PATCHES PRIOR TO TOP COAT

CAST IRON REPAIR AFTER PATCHING PRIOR TO FINAL PAINT.

462 Broadway

CAST IRON REPAIR - STAINLESS STEEL PLATE

CORNICE DURING SECONDARY COATING

**PBDW** A R C H I T E C T S

Platt Byard Dovell White Architects LLP 49 West 37th Street, 4th fl., New York, NY 10018 212.691.2440 | pbdw.com