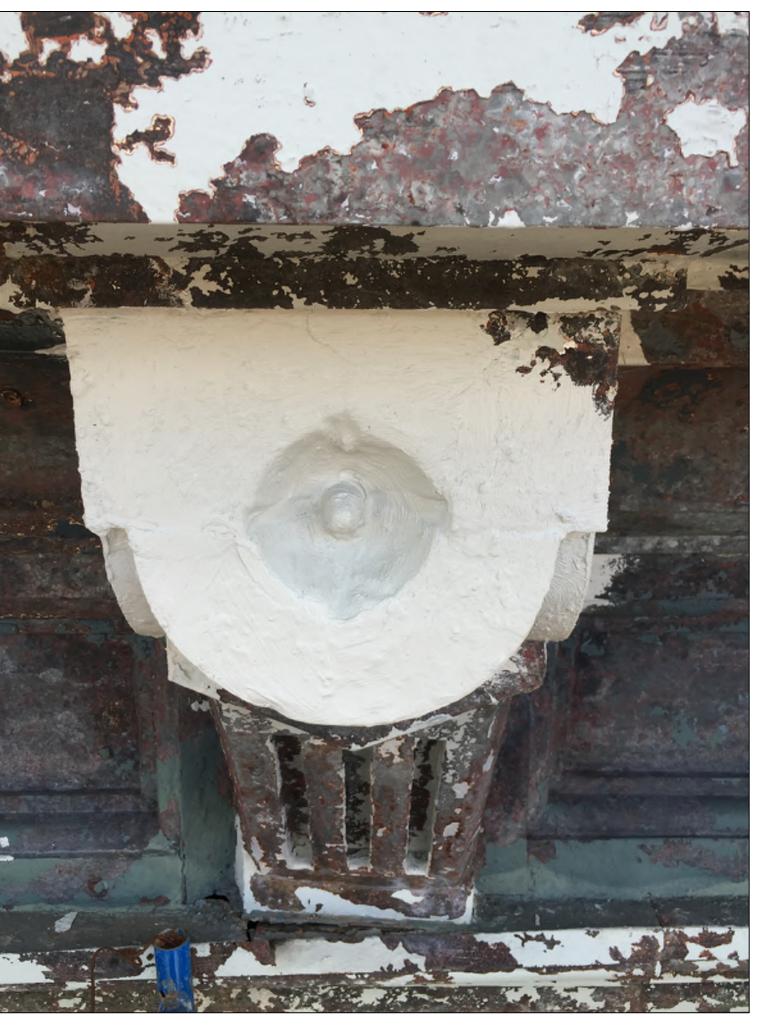

# PHOTOS OF WOOD WINDOW REPAIRS

\_\_\_\_\_20'

DATE 10/06/17 16

PRE-RESTORATION CAPITALS ON CROSBY FACADE

REMOVED CAPITALS STORED ON SITE

### PHOTOS OF CROSBY FACADE CAPITALS AND CAPITAL STORAGE

0 5' 10' 20'

HALF SQUARE CAPITAL PRIOR TO REMOVAL

PRIOR TO REMOVAL SHOWING DETERIORATED BELL HOUSING

> **PBDW** A R C H I T E C T S Platt Byard Dovell White Architects LLP 49 West 37th Street, 4th fl., New York, NY 10018 212.691.2440 | pbdw.com 462 Broadway New York, NY 10013 Block <u>473</u>, Lot 0<u>1</u>