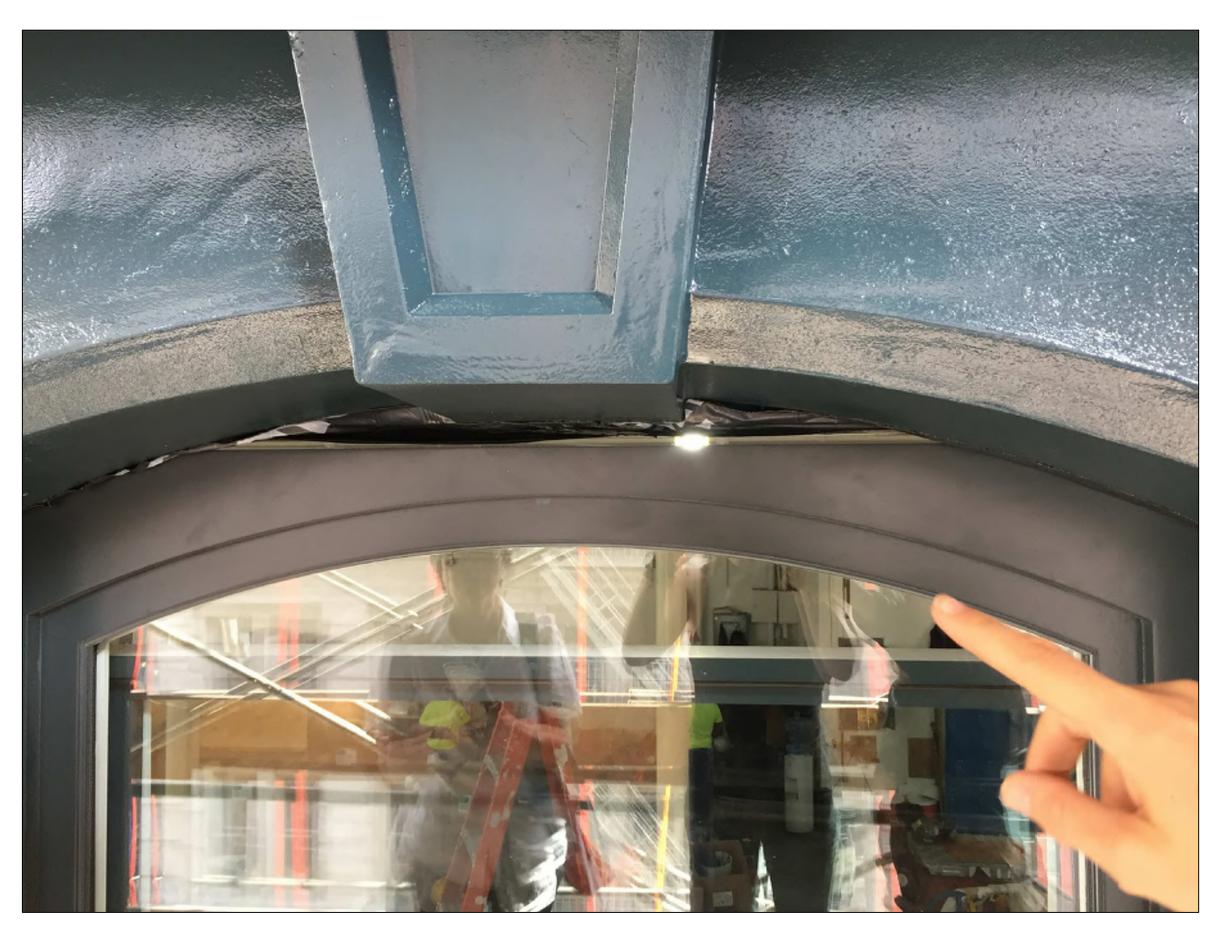

# PHOTOS OF PAINT REPAIR

NEW FRAMING TO SUPPORT NEW WOOD WINDOWS

NEW WATERPROOFING AT CAST IRON SILL

0 5' 10'

462 Broadway

NEW CUSTOM ARCH WOOD WINDOW PRIOR TO BRICK MOLD

# NEW WOOD WINDOWS INSTALLED

**PBDW** A R C H I T E C T S

Platt Byard Dovell White Architects LLP 49 West 37th Street, 4th fl., New York, NY 10018 212.691.2440 | pbdw.com

New York, NY 10013 Block <u>473</u>, Lot 0<u>1</u>

# PHOTOS OF WOOD WINDOW REPAIRS

\_\_\_\_\_20'

DATE 10/06/17 16

PRE-RESTORATION CAPITALS ON CROSBY FACADE

REMOVED CAPITALS STORED ON SITE