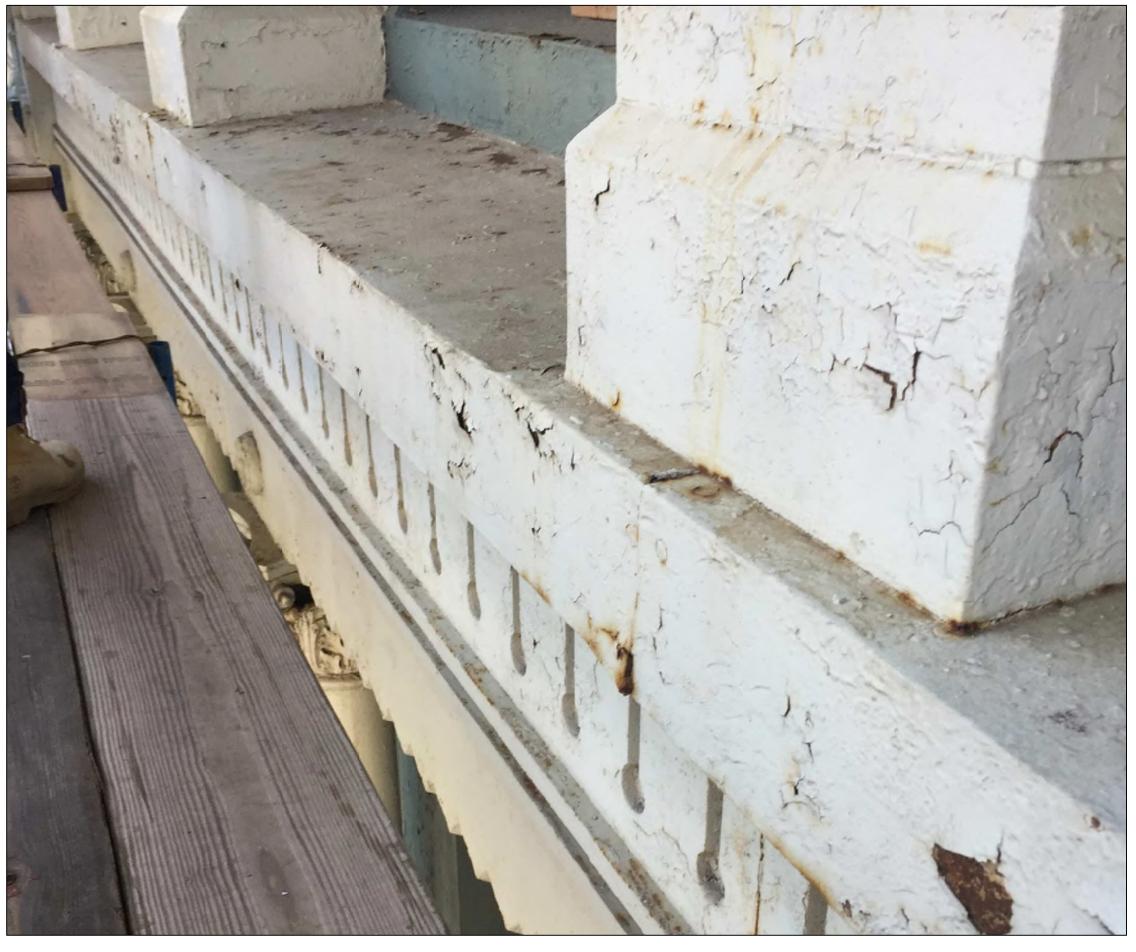

### PRE-RESTORATION SHUTTER CONDITIONS

0 5' 10' 20'

CORNICE CONDITIONS PRIOR TO REPAIR

RESTORATION

CORNICE COMPONENTS DURING

CORNICE IN PROGRESS OF RESTORATION

CORNICE CONDITION AFTER RESTORATION PRIOR TO TOP COAT