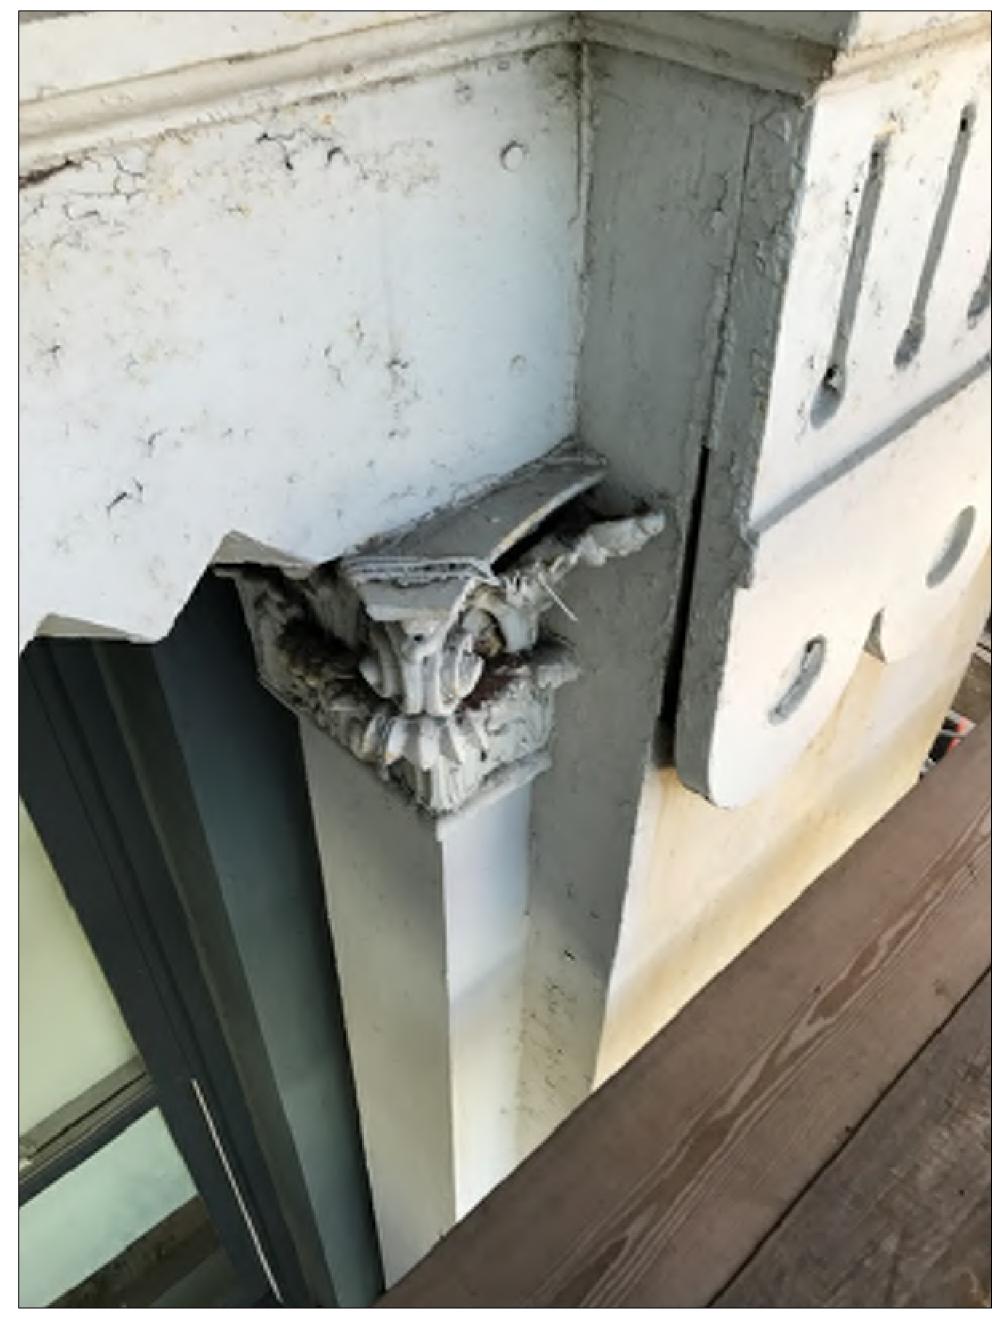

# PHOTOS OF WOOD WINDOW REPAIRS

\_\_\_\_\_20'

DATE 10/06/17 16

PRE-RESTORATION CAPITALS ON CROSBY FACADE

REMOVED CAPITALS STORED ON SITE

### PHOTOS OF CROSBY FACADE CAPITALS AND CAPITAL STORAGE

0 5' 10' 20'

HALF SQUARE CAPITAL PRIOR TO REMOVAL

PRIOR TO REMOVAL SHOWING DETERIORATED BELL HOUSING

> **PBDW** A R C H I T E C T S Platt Byard Dovell White Architects LLP 49 West 37th Street, 4th fl., New York, NY 10018 212.691.2440 | pbdw.com 462 Broadway New York, NY 10013 Block <u>473</u>, Lot 0<u>1</u>