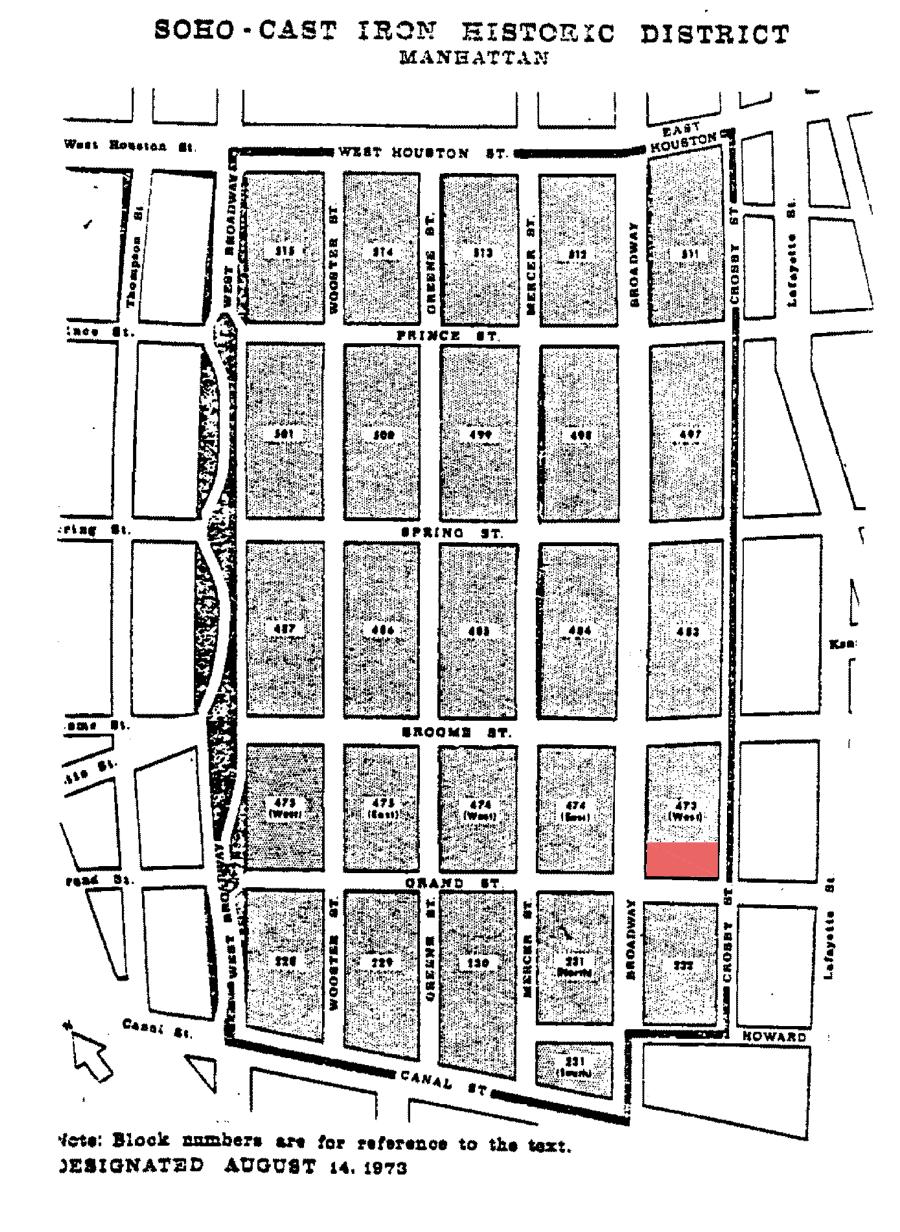

# CONTEXT MAPS

MILLS & GIBB, BROADWAY AND GRAND STREET.

CIRCA 1893 **BROADWAY & GRAND STREET** 

Mills & Gibb Building, northeast corner of Broadway and Grand Street. John Correja, 1879–80. View to the northeast. NYHS.