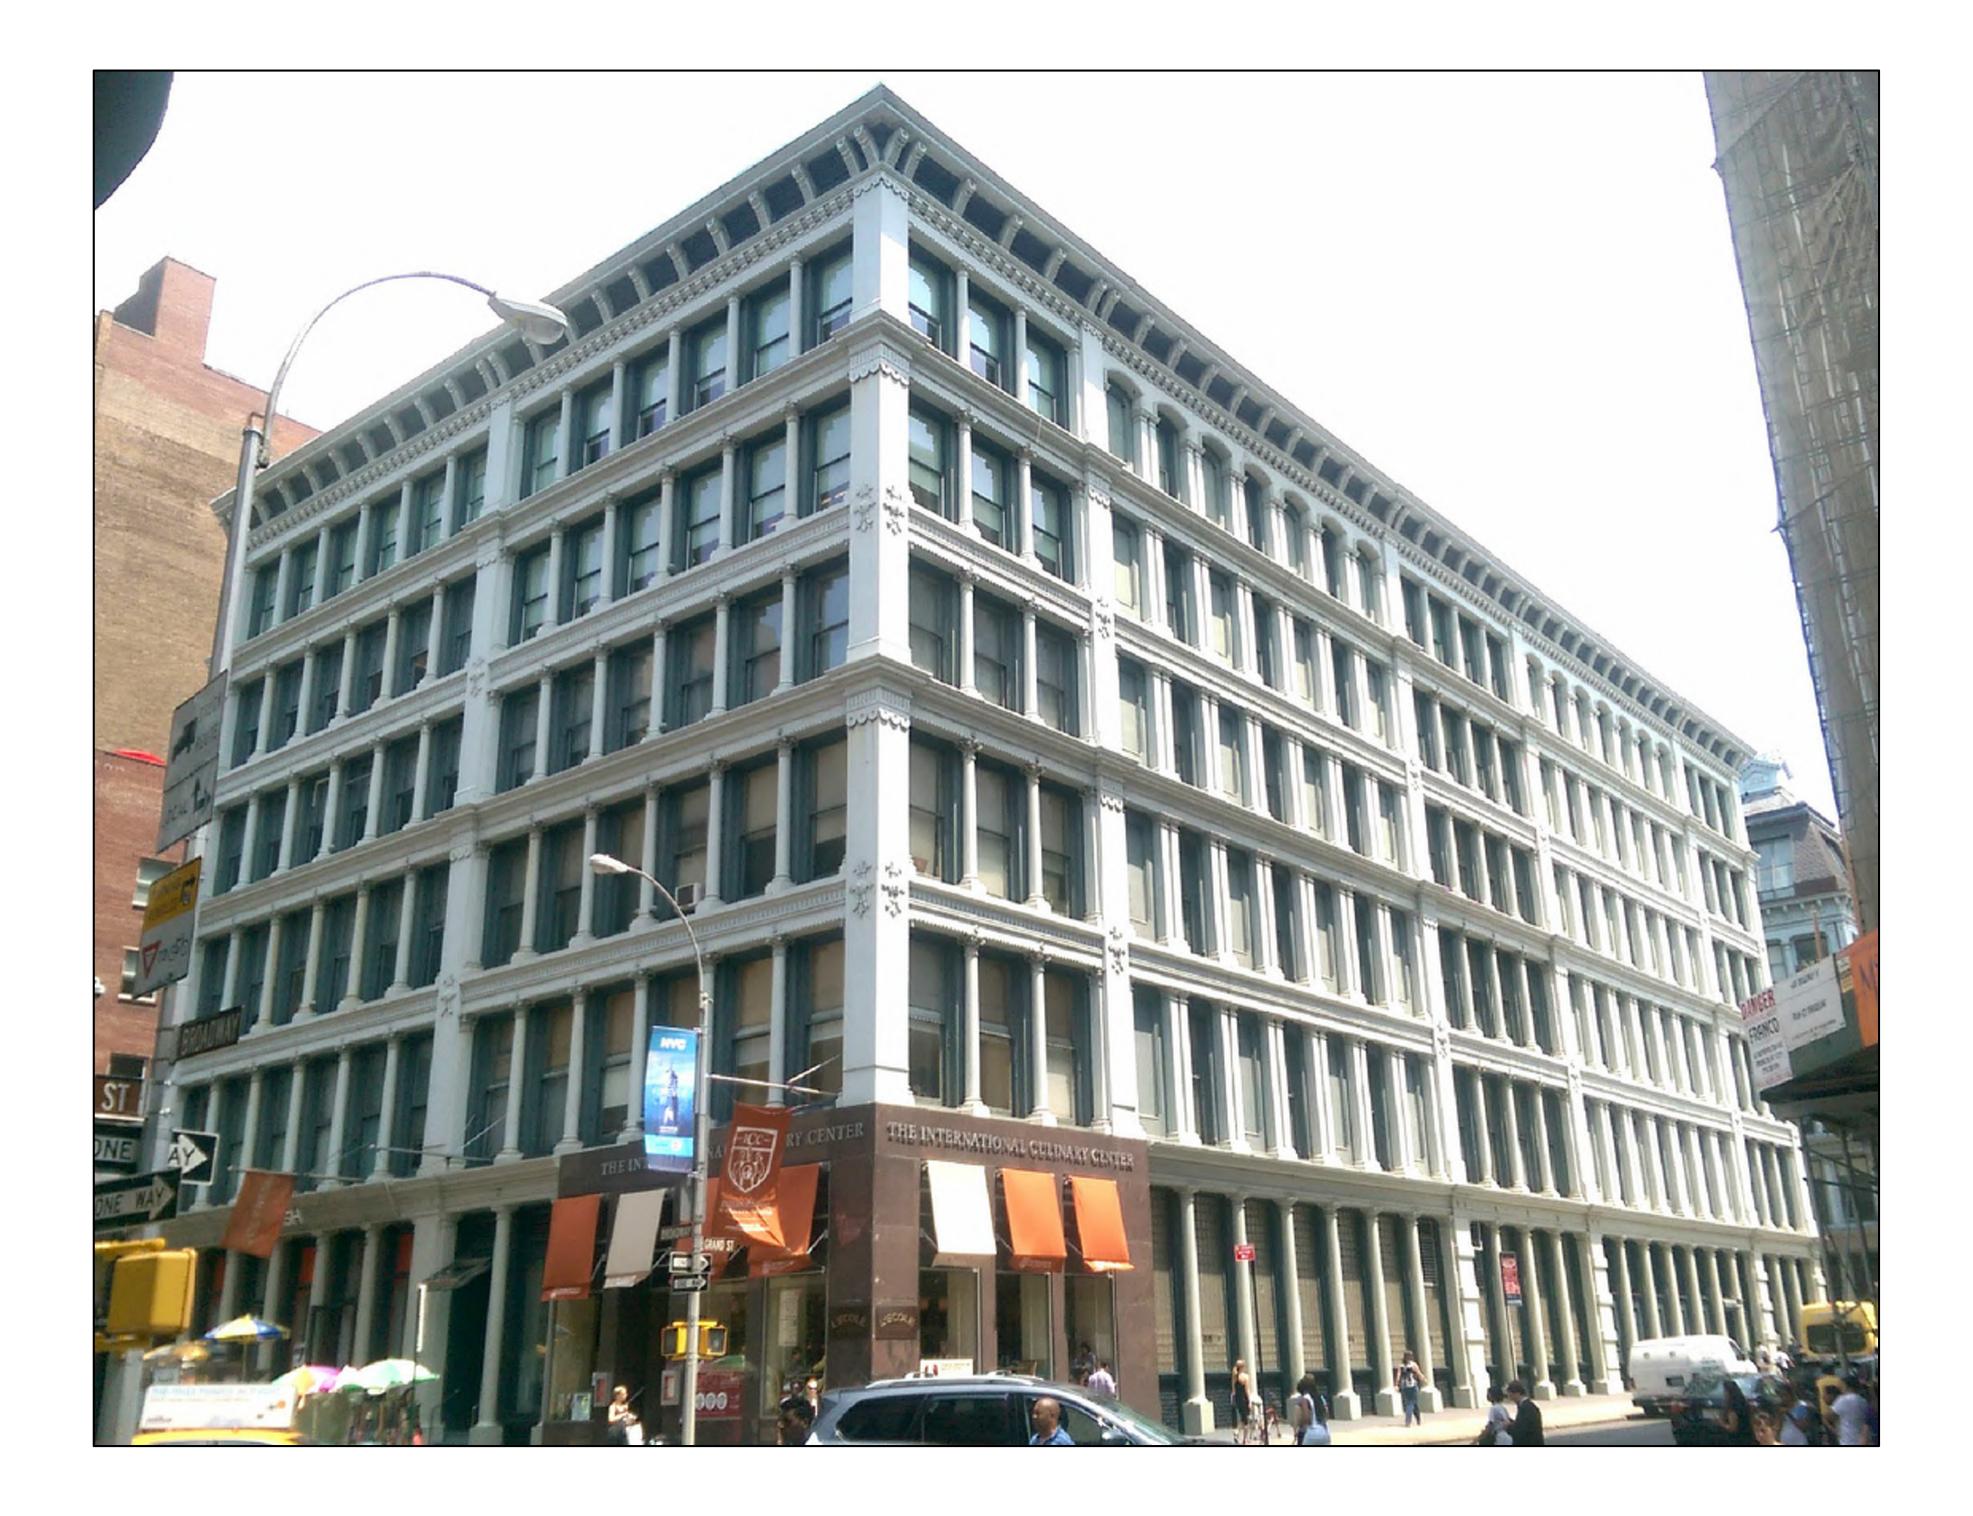

# 462 BROADWAY MERINGOFF PROPERTIES FACADE RESTORATION

# CONTEXT MAPS

MILLS & GIBB, BROADWAY AND GRAND STREET.

CIRCA 1893 **BROADWAY & GRAND STREET** 

Mills & Gibb Building, northeast corner of Broadway and Grand Street. John Correja, 1879–80. View to the northeast. NYHS.

CIRCA 1893 MILLS & GIBB BUILDING