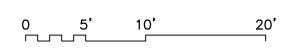

# FACADE CONDITIONS

CORNICE CONDITIONS

WINDOW SILL & CAST IRON CONDITIONS

### PRE-RESTORATION SHUTTER CONDITIONS

0 5' 10' 20'

CORNICE CONDITIONS PRIOR TO REPAIR

RESTORATION

CORNICE COMPONENTS DURING

CORNICE IN PROGRESS OF RESTORATION

CORNICE CONDITION AFTER RESTORATION PRIOR TO TOP COAT