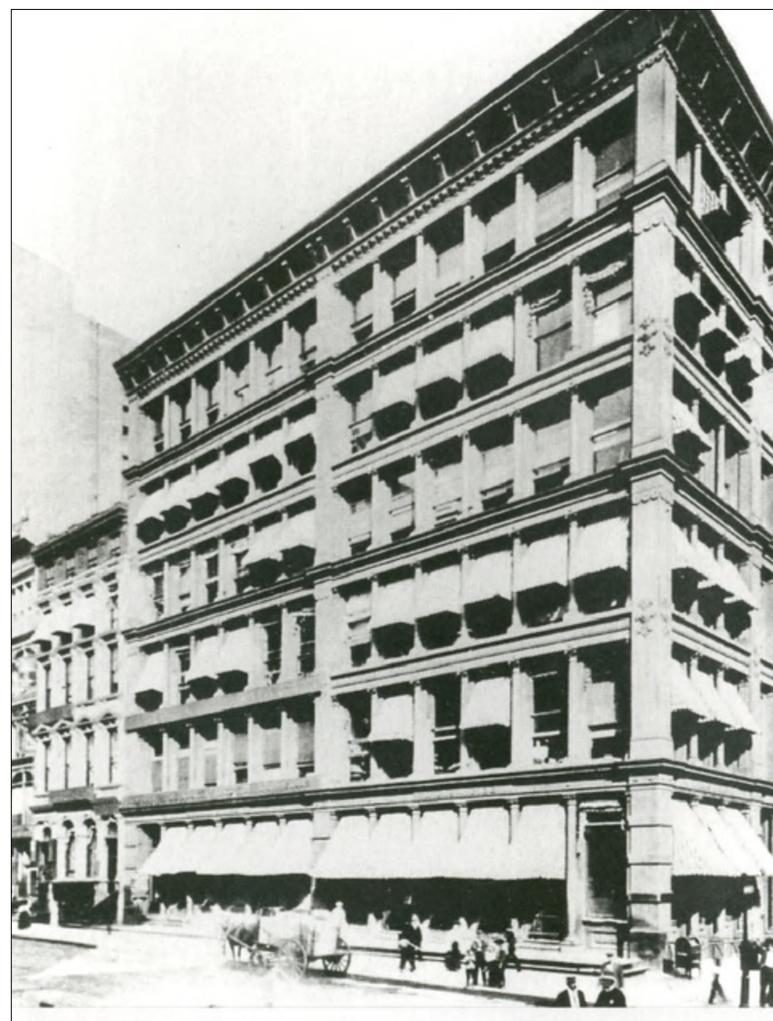

# CONTEXT MAPS

MILLS & GIBB, BROADWAY AND GRAND STREET.

CIRCA 1893 **BROADWAY & GRAND STREET** 

Mills & Gibb Building, northeast corner of Broadway and Grand Street. John Correja, 1879–80. View to the northeast. NYHS.

CIRCA 1893 MILLS & GIBB BUILDING