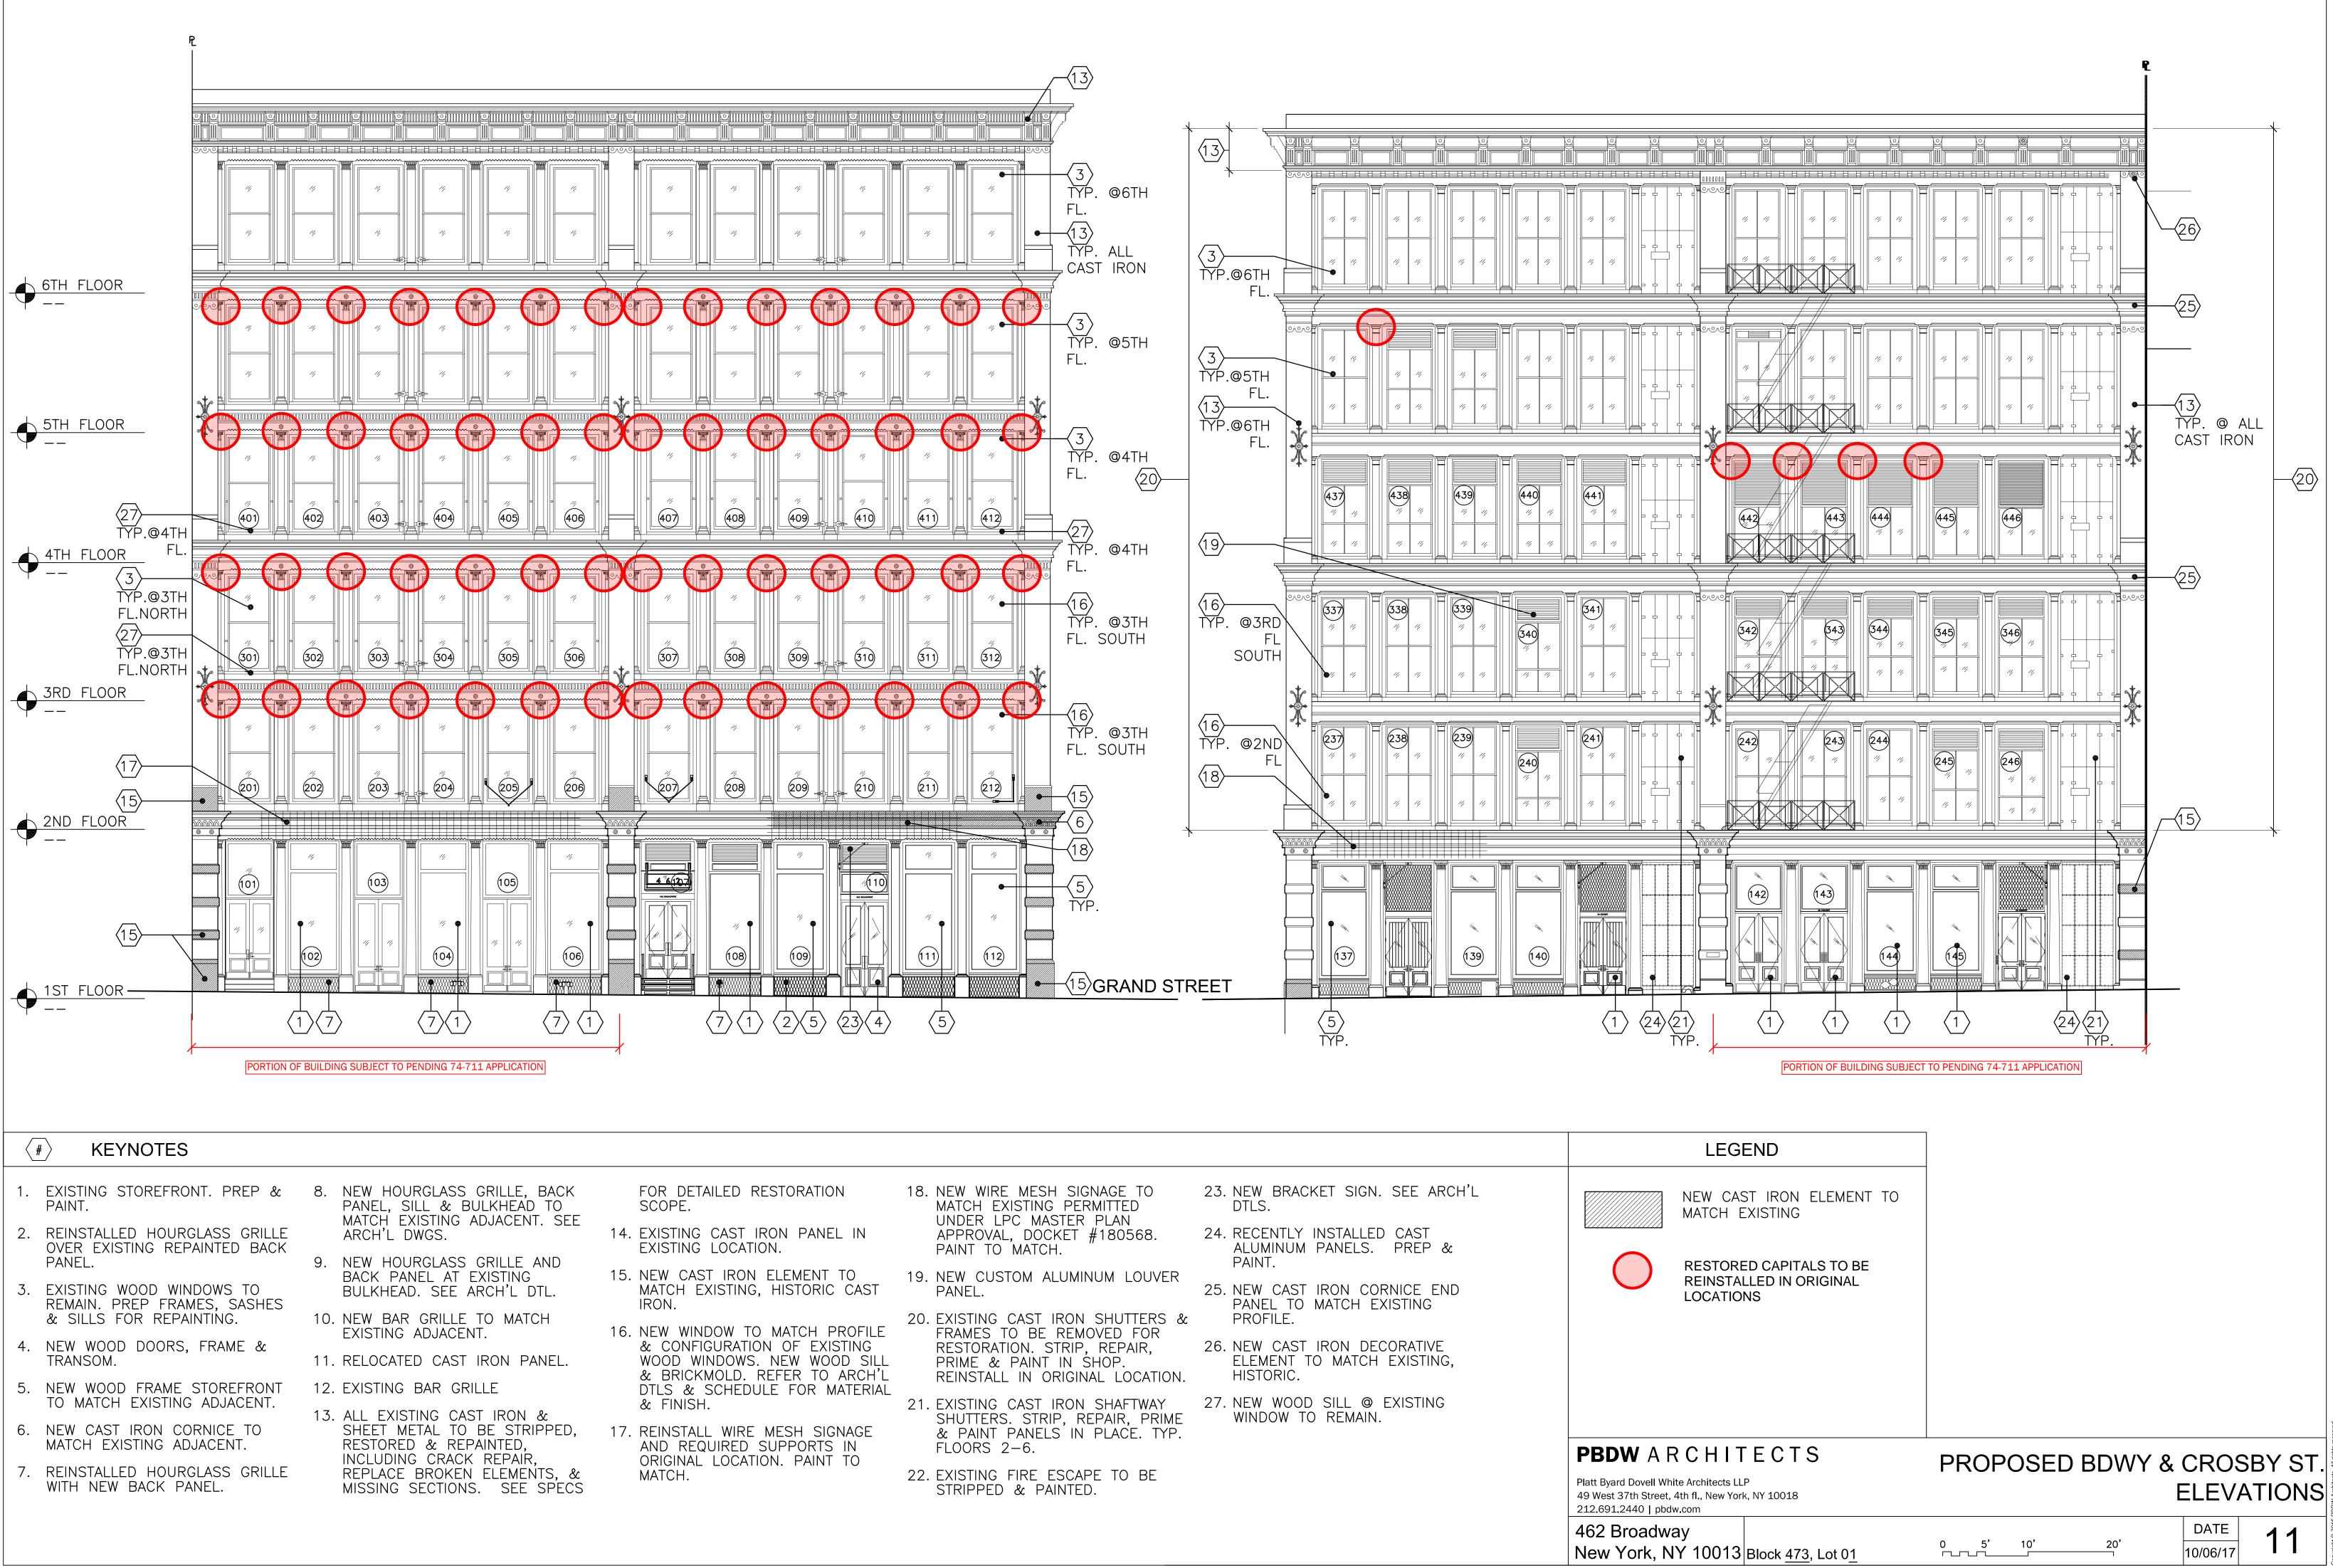

# GRAND & CROSBY ST PHOTOMONTAGES

Copyright © 2015 PBDW Architects All rights

462 Broadway New York, NY 10013

NON-HISTORIC STOREFRONT AT CORNER OF GRAND ST & BROADWAY

NON-HISTORIC STOREFRONT AT CORNER OF GRAND ST & BROADWAY

# ON BROADWAY

# NON-HISTORIC STOREFRONT VIEW ON GRAND ST

RECENTLY RESTORED BUILDING ENTRY & NON-HISTORIC STOREFRONT