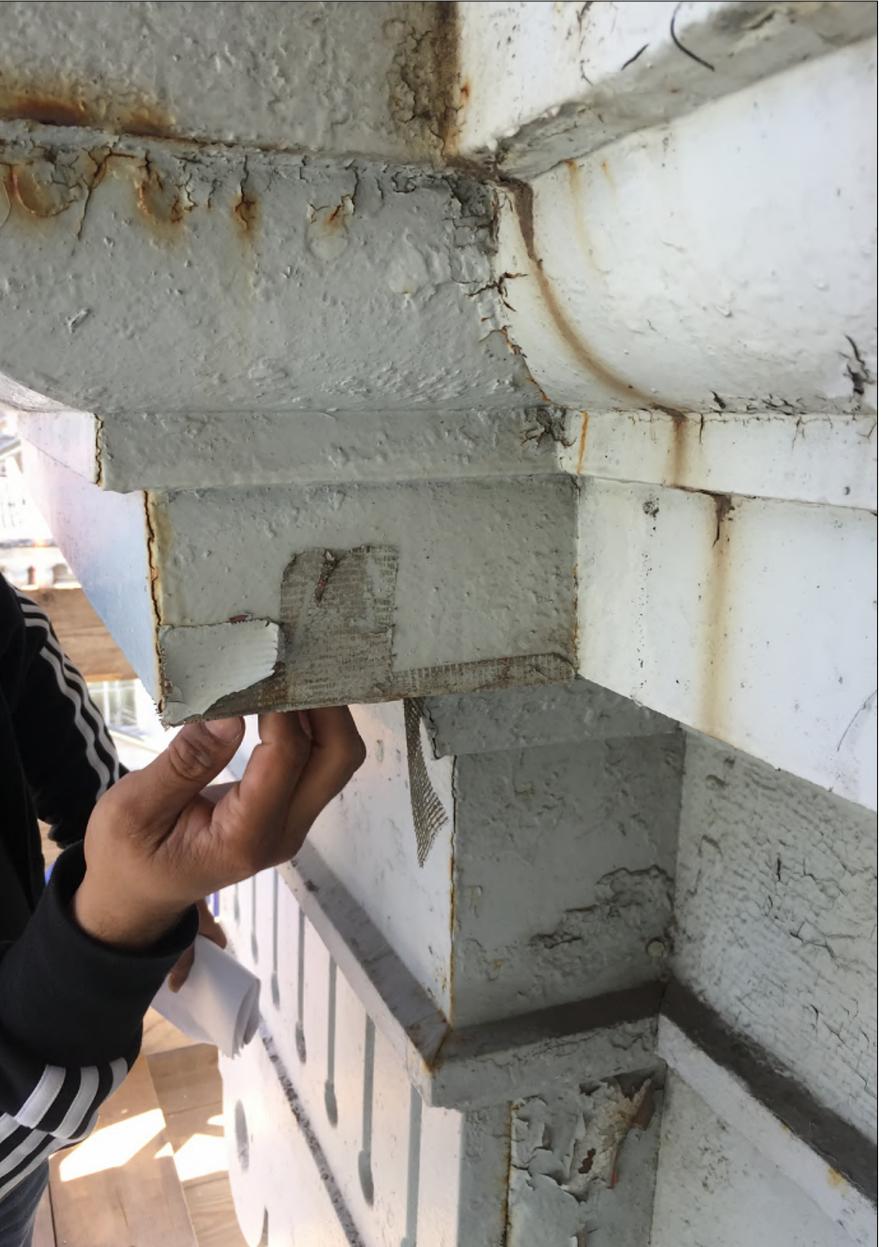

### PRE-RESTORATION SHUTTER CONDITIONS

0 5' 10' 20'

CORNICE CONDITIONS PRIOR TO REPAIR

RESTORATION

CORNICE COMPONENTS DURING

CORNICE IN PROGRESS OF RESTORATION

CORNICE CONDITION AFTER RESTORATION PRIOR TO TOP COAT

0 5' 10'

| PHOTOS OF SHEET METAL CORNICE |  |
|-------------------------------|--|
| REPAIRS                       |  |

20'

CAST IRON PATCHES PRIOR TO TOP COAT

CAST IRON REPAIR AFTER PATCHING PRIOR TO FINAL PAINT.