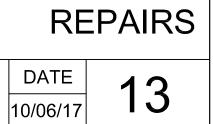

### PRE-RESTORATION SHUTTER CONDITIONS

0 5' 10' 20'

CORNICE CONDITIONS PRIOR TO REPAIR

RESTORATION

CORNICE COMPONENTS DURING

CORNICE IN PROGRESS OF RESTORATION

CORNICE CONDITION AFTER RESTORATION PRIOR TO TOP COAT

0 5' 10'

| PHOTOS OF SHEET METAL CORNICE |  |
|-------------------------------|--|
| REPAIRS                       |  |

20'

CAST IRON PATCHES PRIOR TO TOP COAT

CAST IRON REPAIR AFTER PATCHING PRIOR TO FINAL PAINT.