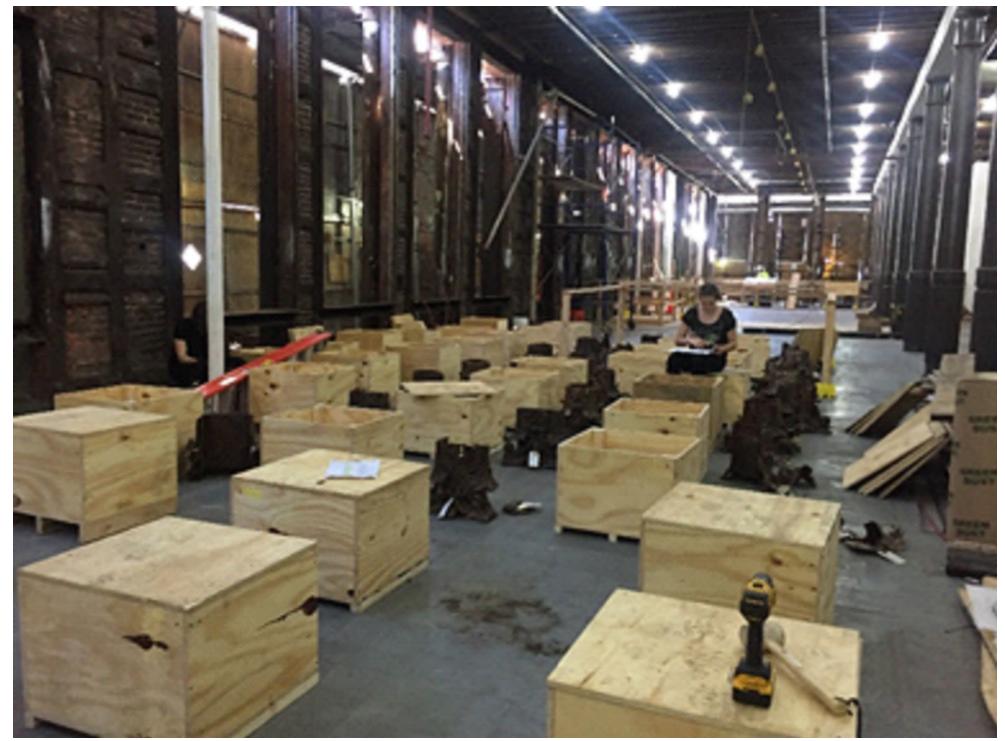

# REMOVED CAPITALS STORED ON SITE

**PBDW** A R C H I T E C T S

Platt Byard Dovell White Architects LLP 49 West 37th Street, 4th fl., New York, NY 10018 212.691.2440 | pbdw.com

New York, NY 10013 Block <u>473</u>, Lot 0<u>1</u>

### PHOTOS OF CROSBY FACADE CAPITALS AND CAPITAL STORAGE

0 5' 10' 20'

HALF SQUARE CAPITAL PRIOR TO REMOVAL

PRIOR TO REMOVAL SHOWING DETERIORATED BELL HOUSING

> **PBDW** A R C H I T E C T S Platt Byard Dovell White Architects LLP 49 West 37th Street, 4th fl., New York, NY 10018 212.691.2440 | pbdw.com 462 Broadway New York, NY 10013 Block <u>473</u>, Lot 0<u>1</u>

REMOVED CAPITAL DURING INSPECTION SHOWING TAGGING SYSTEM

0 5' 10' \_\_\_\_\_\_