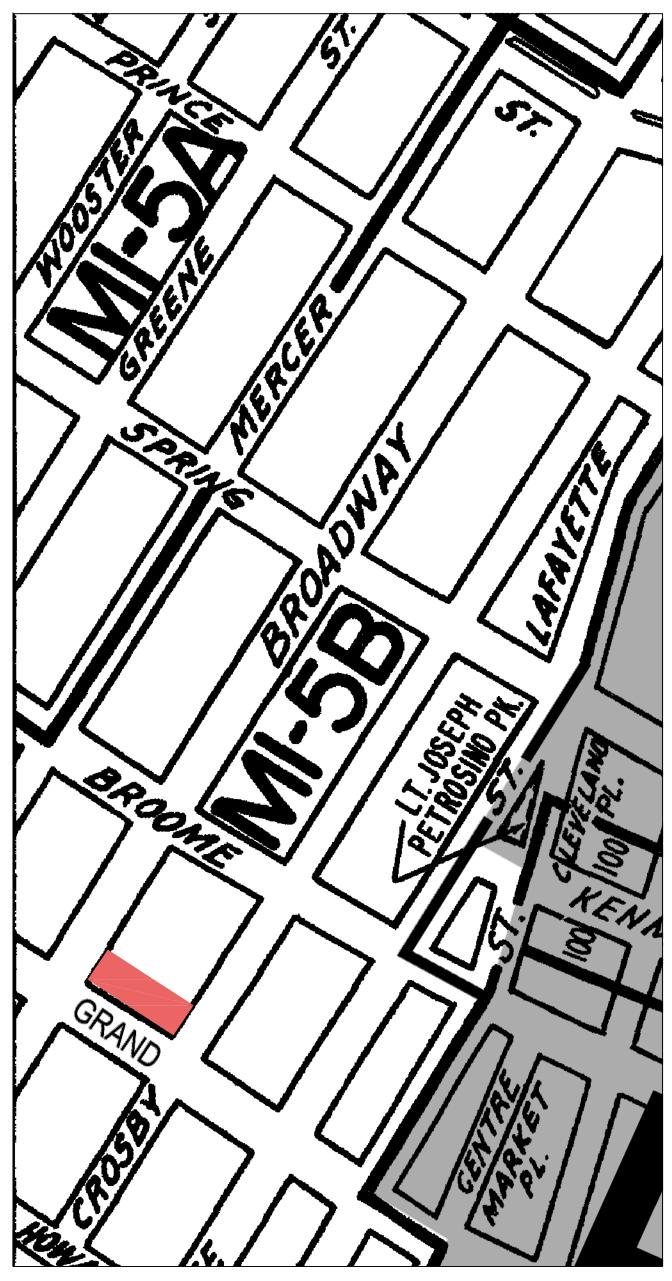

ZONING MAP

BLOCK: 473 LOT: 1 BOROUGH: MANHATTAN

ZONING MAP: 12C DISTRICT: M1-5B