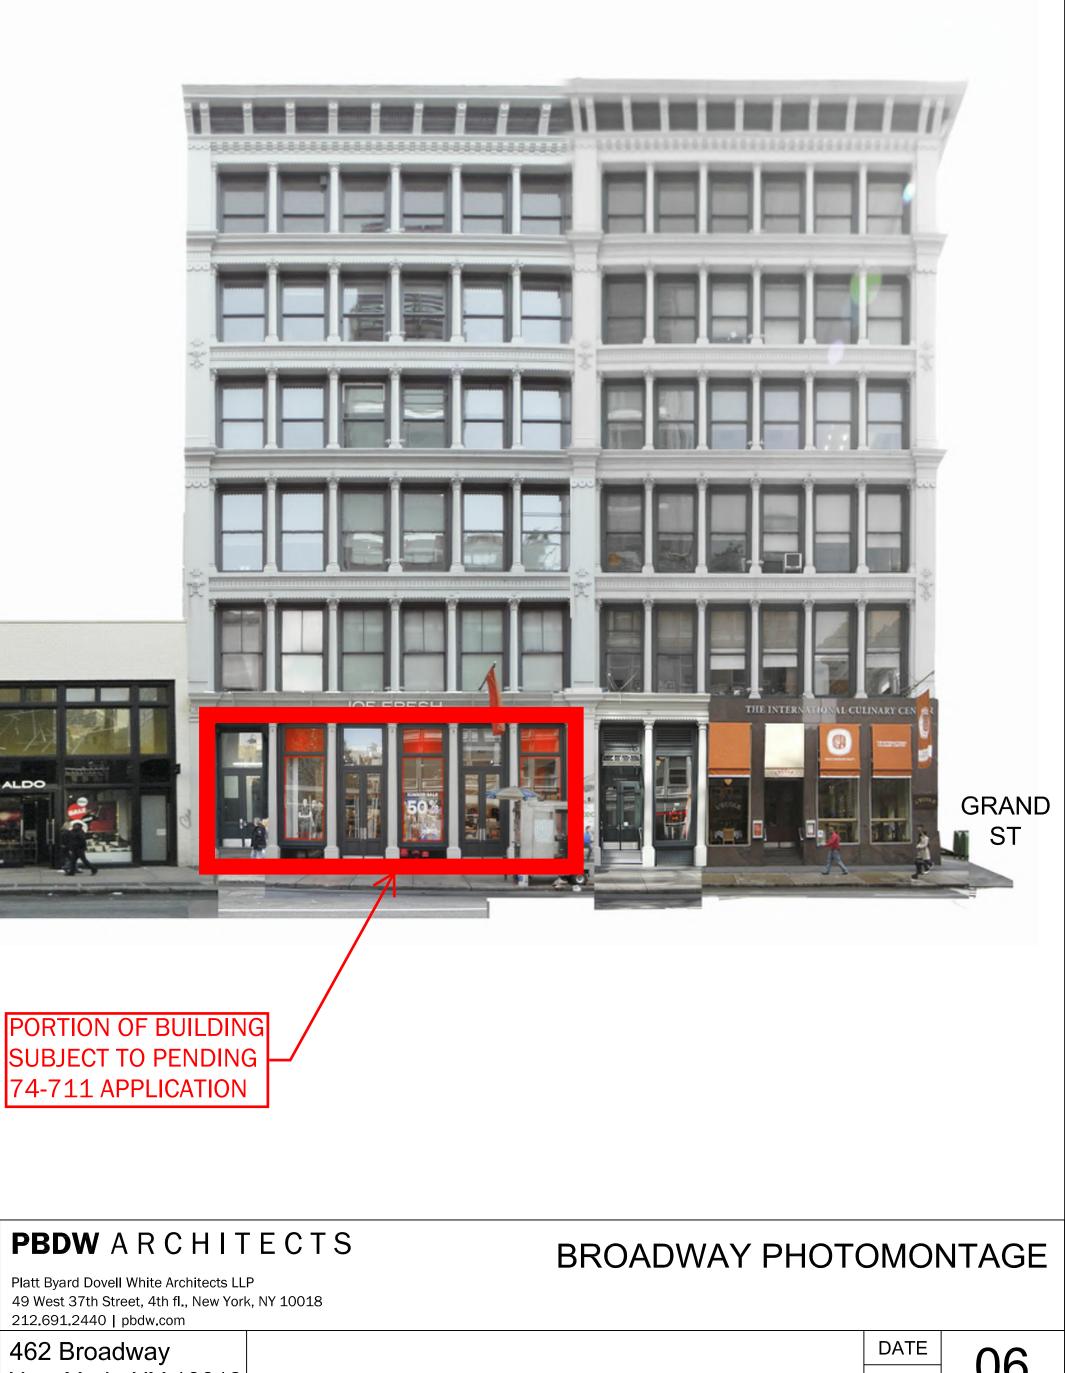

# CONTEXT MAPS

MILLS & GIBB, BROADWAY AND GRAND STREET.

CIRCA 1893 **BROADWAY & GRAND STREET** 

Mills & Gibb Building, northeast corner of Broadway and Grand Street. John Correja, 1879–80. View to the northeast. NYHS.

# HISTORIC PHOTOS

CIRCA 1973 **GRAND STREET** 

1991 **BROADWAY & GRAND STREET** 

**PBDW** A R C H I T E C T S Platt Byard Dovell White Architects LLP 49 West 37th Street, 4th fl., New York, NY 10018 212.691.2440 | pbdw.com

# ON BROADWAY