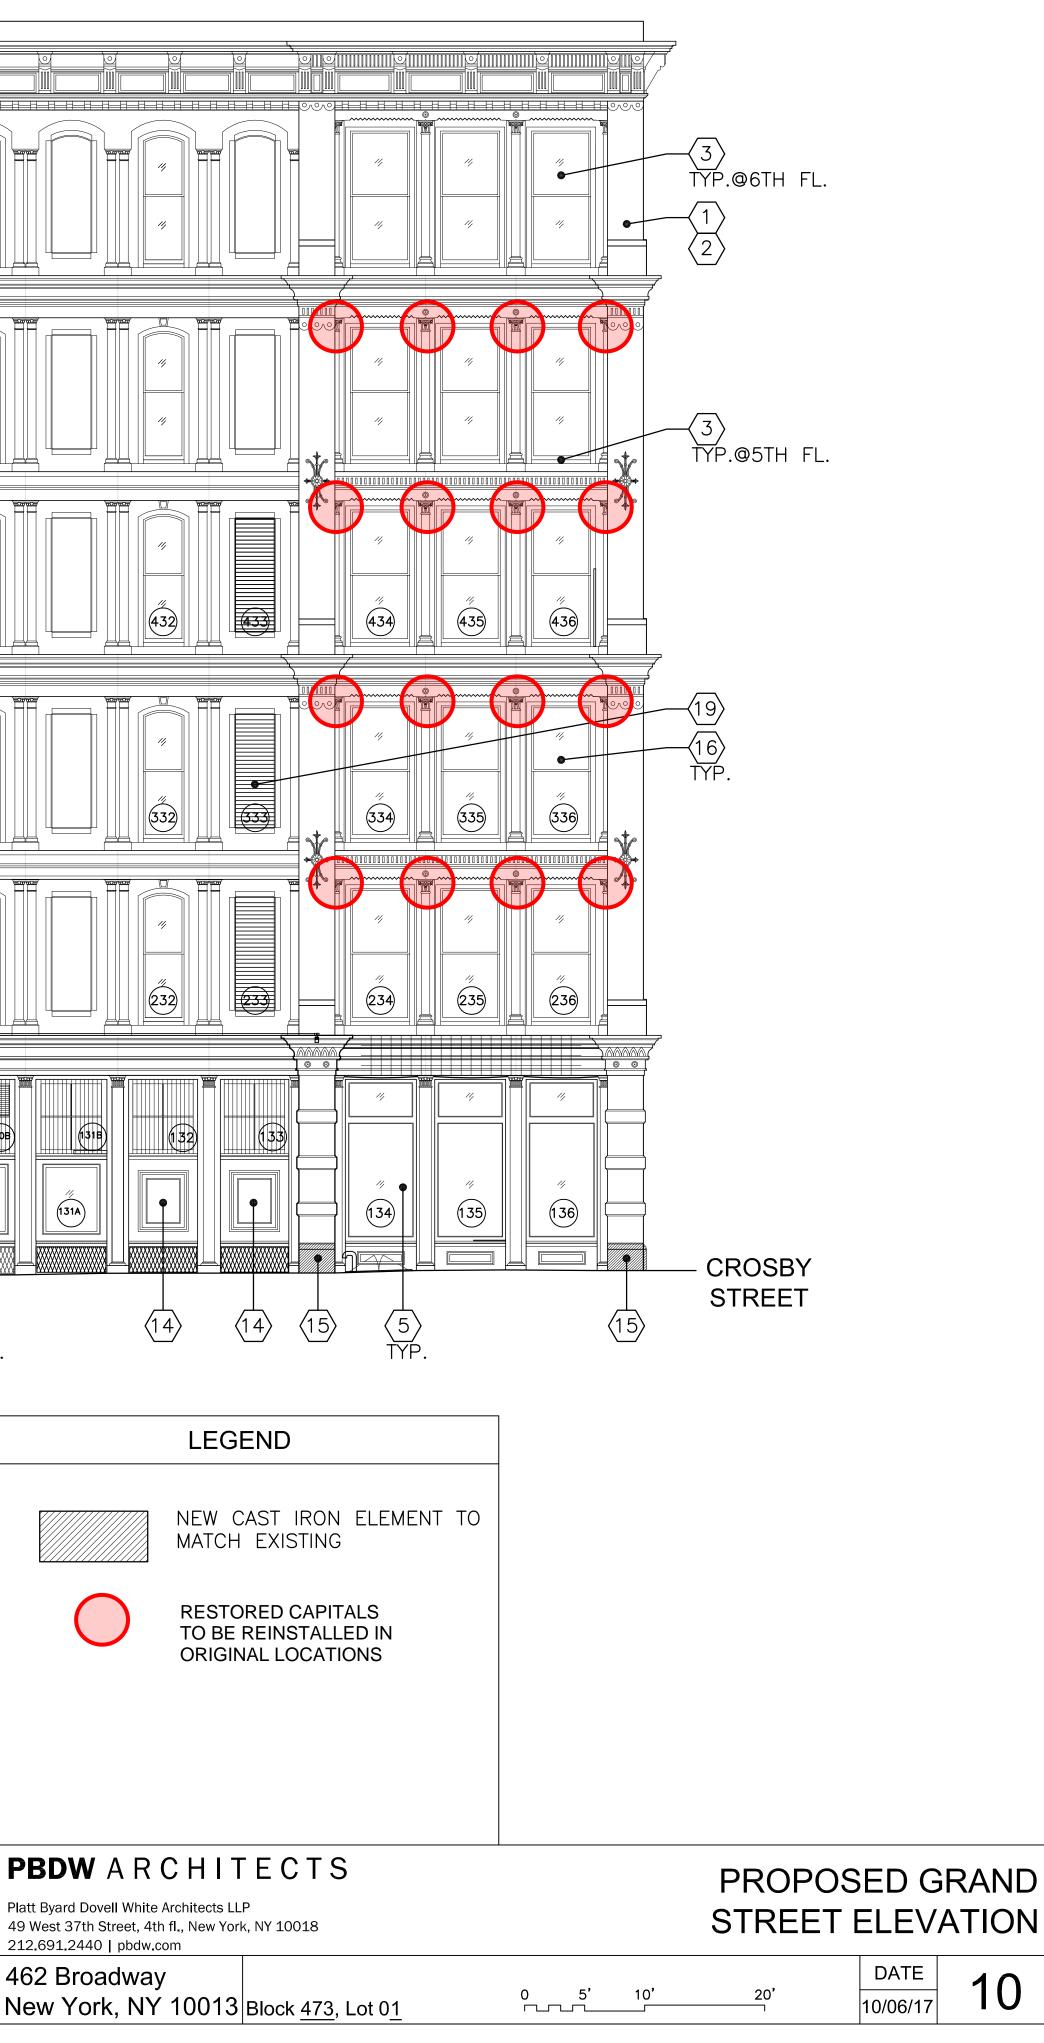

### CROSBY STREET FACADE

#### **PBDW** A R C H I T E C T S

Platt Byard Dovell White Architects LLP 49 West 37th Street, 4th fl., New York, NY 10018 212.691.2440 | pbdw.com