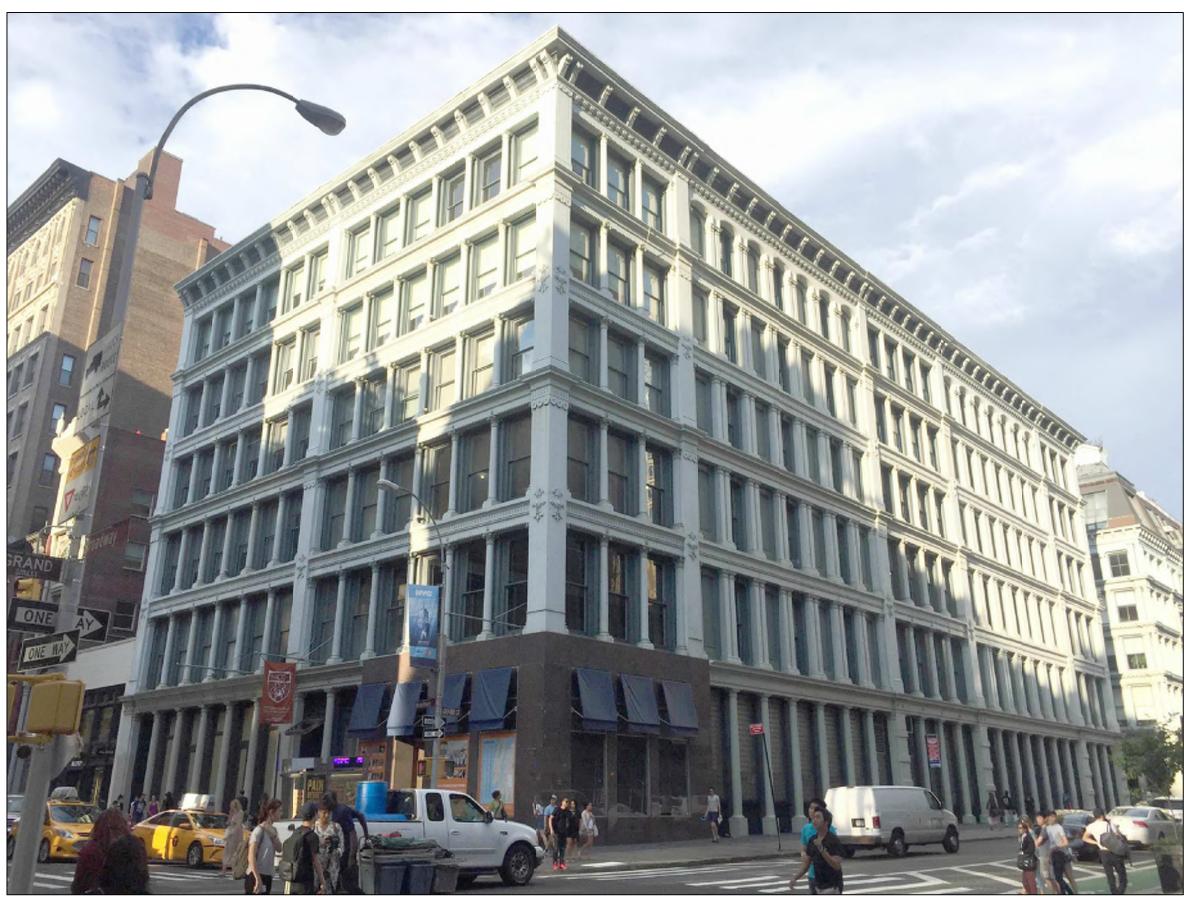

# CONTEXT MAPS

MILLS & GIBB, BROADWAY AND GRAND STREET.

CIRCA 1893 **BROADWAY & GRAND STREET** 

Mills & Gibb Building, northeast corner of Broadway and Grand Street. John Correja, 1879–80. View to the northeast. NYHS.

CIRCA 1893 MILLS & GIBB BUILDING