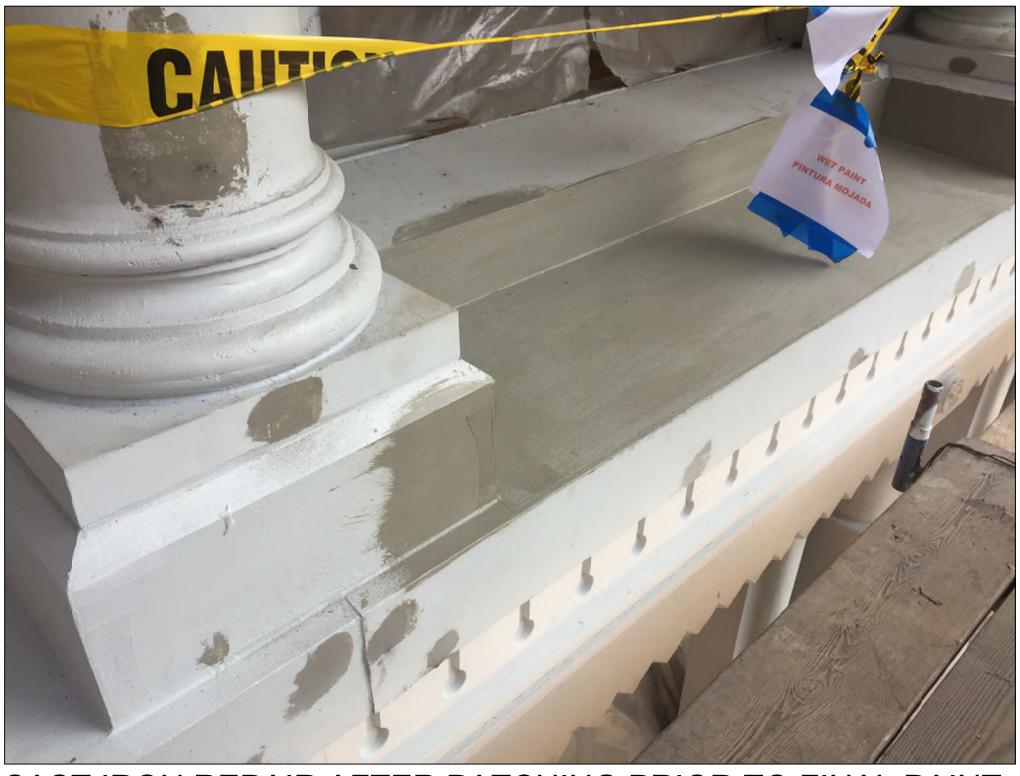

462 Broadway

CAST IRON REPAIR - STAINLESS STEEL PLATE

CORNICE DURING SECONDARY COATING

**PBDW** A R C H I T E C T S

Platt Byard Dovell White Architects LLP 49 West 37th Street, 4th fl., New York, NY 10018 212.691.2440 | pbdw.com