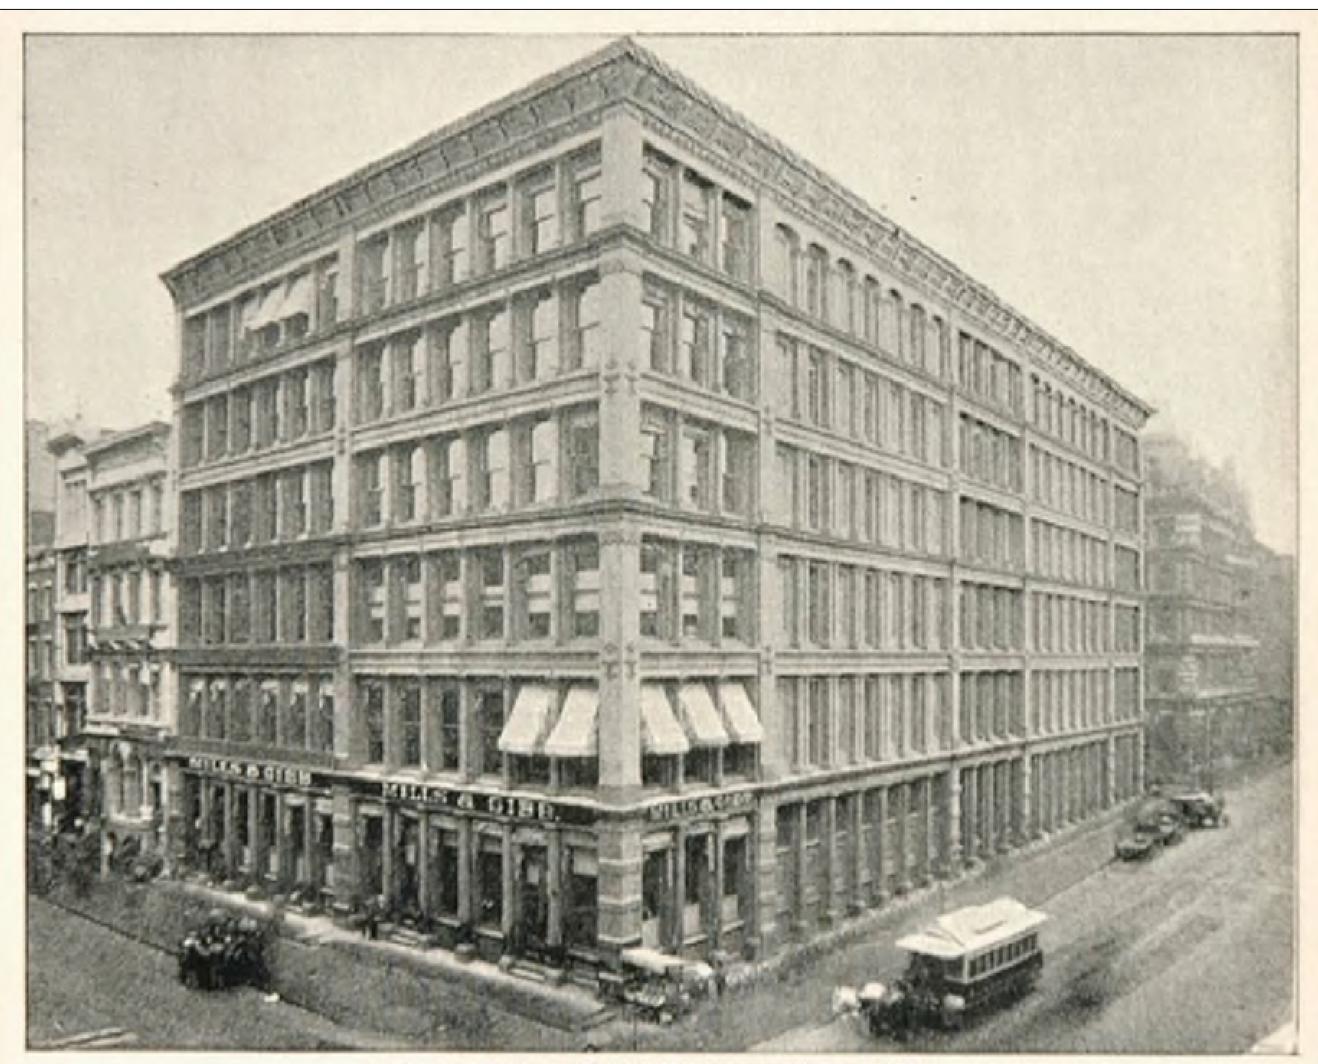

# CONTEXT MAPS

MILLS & GIBB, BROADWAY AND GRAND STREET.

CIRCA 1893 **BROADWAY & GRAND STREET** 

Mills & Gibb Building, northeast corner of Broadway and Grand Street. John Correja, 1879–80. View to the northeast. NYHS.

CIRCA 1893 MILLS & GIBB BUILDING