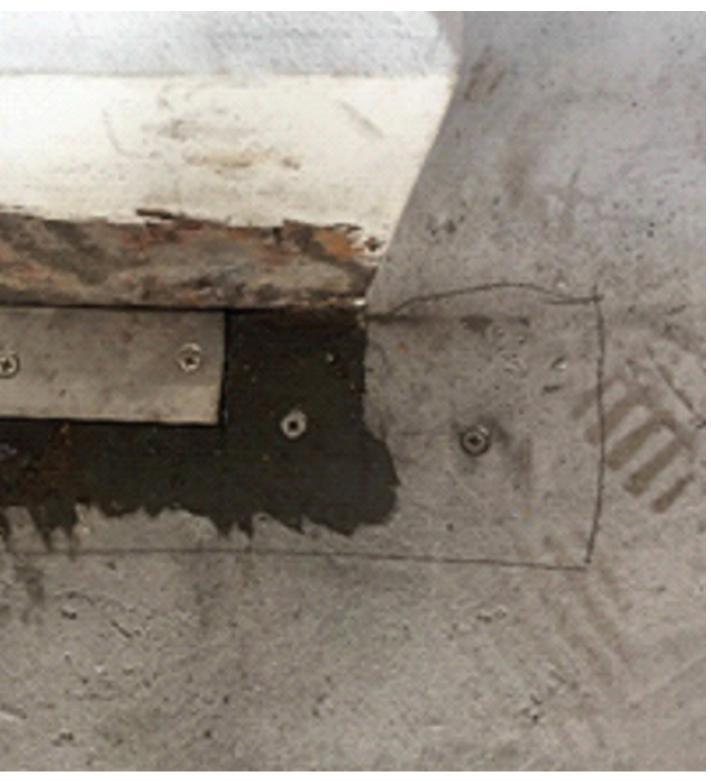

### PHOTOS OF CAST IRON REPAIRS

CAST IRON BEFORE PAINT REPAIR

CAST IRON AFTER PAINT REPAIR

**CROSS-SECTION OF** PAINT ANALYSIS

MATCH FOR FIELD COLOR OF FAUX MARBLE FINISH : BENJAMIN MOORE, BUTTERFIELD #897

WATERPROOFING, SECONDARY AND TOP COAT FINISH PAINT

FINISH PAINT TEST

**PBDW** A R C H I T E C T S Platt Byard Dovell White Architects LLP 49 West 37th Street, 4th fl., New York, NY 10018 212.691.2440 | pbdw.com 462 Broadway New York, NY 10013 Block <u>473</u>, Lot 0<u>1</u>